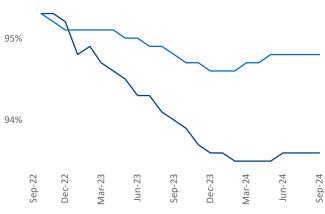

/u> Razvan Cimpean SEO Engineer Razvan-I.Cimpean@yardi.com St Louis September 2024

**St Louis** is the **40th** largest multifamily market with **135,803** completed units and **25,371** units in development, **4,902** of which have already broken ground.

Advertised **rents** are at **\$1,271**, up **3.1%** ▲ from the previous year placing St Louis at **34th** overall in year-over-year rent growth.

Multifamily housing **demand** has been positive with **3,143** ▲ units absorbed over the past twelve months. Absorption increased by **1,481** ▲ units from the previous year's absorption gain of **1,662** ▲ units.

**Employment** in St Louis has grown by 2.3% ▲ over the past 12 months, while hourly wages have risen by 1.8% ▲ YoY to \$36.37 according to the *Bureau of Labor Statistics*.







Units Under Construction as % of Stock







## **DISCLAIMER**

ALTHOUGH EVERY EFFORT IS MADE TO ENSURE THE ACCURACY, TIMELINESS AND COMPLETENESS OF THE INFORMATION PROVIDED IN THIS PUBLICATION, THE INFORMATION IS PROVIDED "AS IS" AND YARDI MATRIX DOES NOT GUARANTEE, WARRANT, REPRESENT OR UNDERTAKE THAT THE INFORMATION PROVIDED IS CORRECT, ACCURATE, CURRENT OR COMPLETE. YARDI MATRIX IS NOT LIABLE FOR ANY LOSS, CLAIM, OR DEMAND ARISING DIRECTLY OR INDIRECTLY FROM ANY USE OR RELIANCE UPON THE INFORMATION CONTAINED HEREIN.

## **COPYRIGHT NOTICE**

This document, publication and/or presentation (collectively, 'document') is protected by copyright, trademark and other intellectual property laws. Use of this document is subject to the terms and conditions of Yardi Systems, Inc. dba Yardi Mat