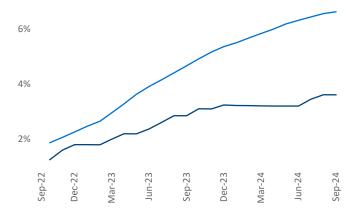

**Employment** in St Louis has grown by 2.3% ▲ over the past 12 months, while hourly wages have risen by 1.8% ▲ YoY to \$36.37 according to the *Bureau of Labor Statistics*.

Units Under Construction as % of Stock