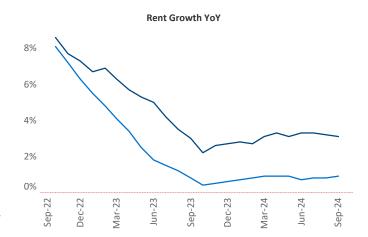

Advertised **rents** are at **\$1,271**, up **3.1%** ▲ from the previous year placing St Louis at **34th** overall in year-over-year rent growth.

Multifamily housing **demand** has been positive with **3,143** ▲ units absorbed over the past twelve months. Absorption increased by **1,481** ▲ units from the previous year's absorption gain of **1,662** ▲ units.