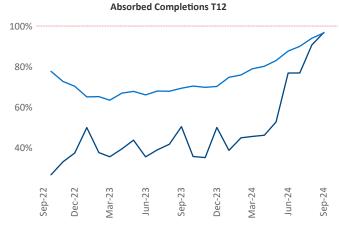

Advertised **rents** are at **\$1,271**, up **3.1%** ▲ from the previous year placing St Louis at **34th** overall in year-over-year rent growth.

Multifamily housing **demand** has been positive with **3,143** ▲ units absorbed over the past twelve months. Absorption increased by **1,481** ▲ units from the previous year's absorption gain of **1,662** ▲ units.