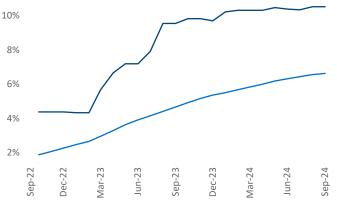

Advertised **rents** are at **\$1,422**, up **1.2%** ▲ from the previous year placing Spokane at **75th** overall in year-over-year rent growth.

Multifamily housing **demand** has been positive with **1,032** ▲ units absorbed over the past twelve months. Absorption decreased by **-171** ▼ units from the previous year's absorption gain of **1,203** ▲ units.