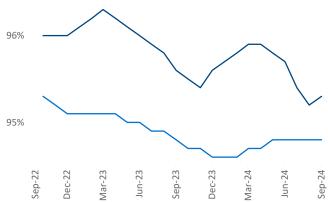

Advertised **rents** are at **\$1,422**, up **1.2%** ▲ from the previous year placing Spokane at **75th** overall in year-over-year rent growth.

Multifamily housing **demand** has been positive with **1,032** ▲ units absorbed over the past twelve months. Absorption decreased by **-171** ▼ units from the previous year's absorption gain of **1,203** ▲ units.