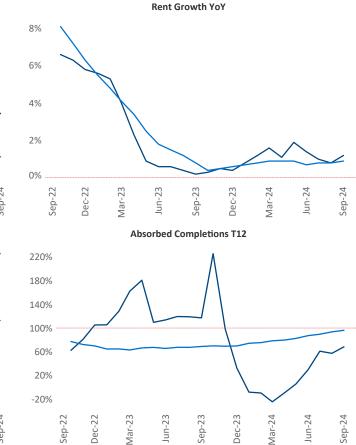

Advertised **rents** are at **\$1,422**, up **1.2%** ▲ from the previous year placing Spokane at **75th** overall in year-over-year rent growth.

Multifamily housing **demand** has been positive with **1,032** ▲ units absorbed over the past twelve months. Absorption decreased by **-171** ▼ units from the previous year's absorption gain of **1,203** ▲ units.