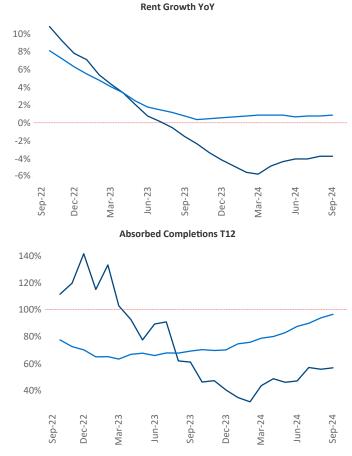

Advertised **rents** are at **\$1,933**, down **-3.7%** ▼ from the previous year placing Southwest Florida Coast at **119th** overall in year-over-year rent growth.

Multifamily housing **demand** has been positive with **3,588** ▲ units absorbed over the past twelve months. Absorption increased by **785** ▲ units from the previous year's absorption gain of **2,803** ▲ units.