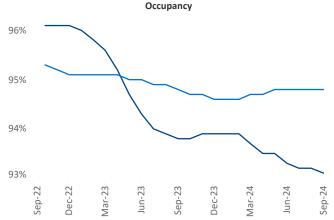

Advertised **rents** are at **\$1,933**, down **-3.7%** ▼ from the previous year placing Southwest Florida Coast at **119th** overall in year-over-year rent growth.

Multifamily housing **demand** has been positive with **3,588** ▲ units absorbed over the past twelve months. Absorption increased by **785** ▲ units from the previous year's absorption gain of **2,803** ▲ units.