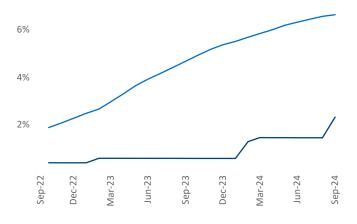

Advertised **rents** are at \$1,115, up 3.7% ▲ from the previous year placing South Bend at 19th overall in year-over-year rent growth.

Multifamily housing **demand** has been positive with **697** ▲ units absorbed over the past twelve months. Absorption increased by **903** ▲ units from the previous year's absorption loss of **-206** ▼ units.

**Rent Growth YoY** 12% 10% 8% 6% 4% 2% 0% Sep-22 Jun-23 Sep-24 Dec-22 Mar-23 Sep-23 Dec-23 Jun-24