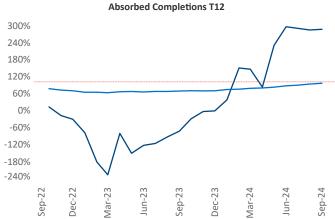

Advertised **rents** are at \$1,115, up 3.7% ▲ from the previous year placing South Bend at 19th overall in year-over-year rent growth.

Multifamily housing **demand** has been positive with **697** ▲ units absorbed over the past twelve months. Absorption increased by **903** ▲ units from the previous year's absorption loss of **-206** ▼ units.