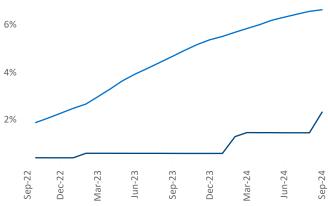

## South Bend September 2024

**South Bend** is the **98th** largest multifamily market with **32,106** completed units and **2,348** units in development, **741** of which have already broken ground.

Advertised **rents** are at \$1,115, up 3.7% ▲ from the previous year placing South Bend at 19th overall in year-over-year rent growth.