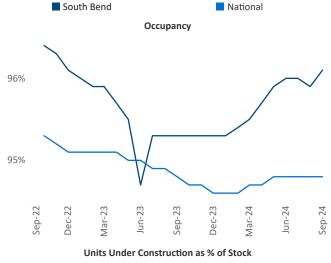

Multifamily housing **demand** has been positive with **697** ▲ units absorbed over the past twelve months. Absorption increased by **903** ▲ units from the previous year's absorption loss of **-206** ▼ units.