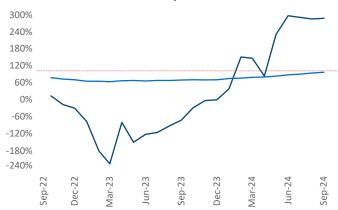

Multifamily housing **demand** has been positive with **697** ▲ units absorbed over the past twelve months. Absorption increased by **903** ▲ units from the previous year's absorption loss of **-206** ▼ units.