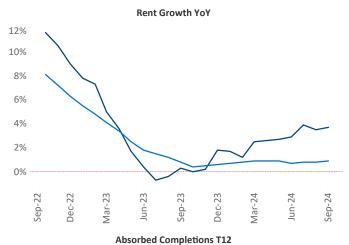

## South Bend September 2024

**South Bend** is the **98th** largest multifamily market with **32,106** completed units and **2,348** units in development, **741** of which have already broken ground.

Advertised **rents** are at \$1,115, up 3.7% ▲ from the previous year placing South Bend at 19th overall in year-over-year rent growth.

Multifamily housing **demand** has been positive with **697** ▲ units absorbed over the past twelve months. Absorption increased by **903** ▲ units from the previous year's absorption loss of **-206** ▼ units.