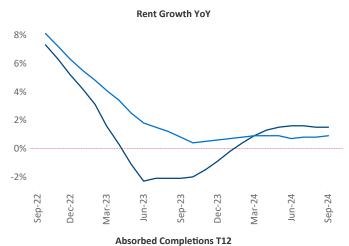

Advertised **rents** are at \$2,223, up 1.5% ▲ from the previous year placing Seattle at 69th overall in year-over-year rent growth.

Multifamily housing **demand** has been positive with **8,181** ▲ units absorbed over the past twelve months. Absorption increased by **529** ▲ units from the previous year's absorption gain of **7,652** ▲ units.