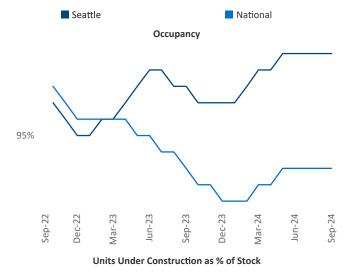

Advertised **rents** are at \$2,223, up 1.5% ▲ from the previous year placing Seattle at 69th overall in year-over-year rent growth.

Multifamily housing **demand** has been positive with **8,181** ▲ units absorbed over the past twelve months. Absorption increased by **529** ▲ units from the previous year's absorption gain of **7,652** ▲ units.