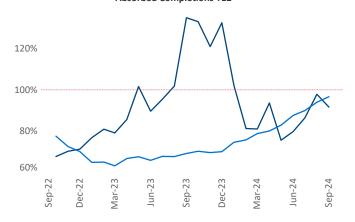

Advertised **rents** are at \$2,223, up 1.5% ▲ from the previous year placing Seattle at 69th overall in year-over-year rent growth.

Multifamily housing **demand** has been positive with **8,181** ▲ units absorbed over the past twelve months. Absorption increased by **529** ▲ units from the previous year's absorption gain of **7,652** ▲ units.