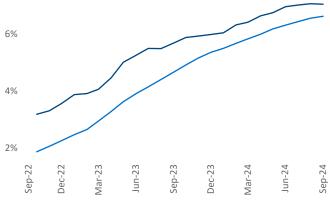

Employment in Seattle has grown by 1.5% ▲ over the past 12 months, while hourly wages have risen by 2.6% ▲ YoY to \$44.08 according to the *Bureau of Labor Statistics*.