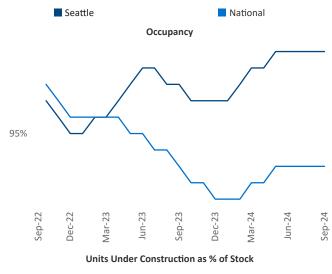

## Seattle

September 2024

**Seattle** is the **12th** largest multifamily market with **314,203** completed units and **120,859** units in development, **22,169** of which have already broken ground.

Advertised **rents** are at **\$2,223**, up **1.5%** ▲ from the previous year placing Seattle at **69th** overall in year-over-year rent growth.

Multifamily housing **demand** has been positive with **8,181** ▲ units absorbed over the past twelve months. Absorption increased by **529** ▲ units from the previous year's absorption gain of **7,652** ▲ units.