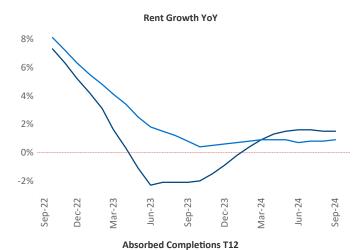

## Seattle

September 2024

**Seattle** is the **12th** largest multifamily market with **314,203** completed units and **120,859** units in development, **22,169** of which have already broken ground.

Advertised **rents** are at **\$2,223**, up **1.5%** ▲ from the previous year placing Seattle at **69th** overall in year-over-year rent growth.

Multifamily housing **demand** has been positive with **8,181** ▲ units absorbed over the past twelve months. Absorption increased by **529** ▲ units from the previous year's absorption gain of **7,652** ▲ units.