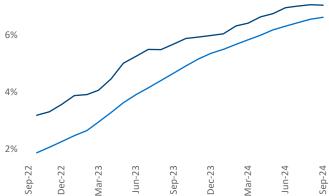

**Employment** in Seattle has grown by **1.5%** ▲ over the past 12 months, while hourly wages have risen by **2.6%** ▲ YoY to **\$44.08** according to the *Bureau of Labor Statistics*.