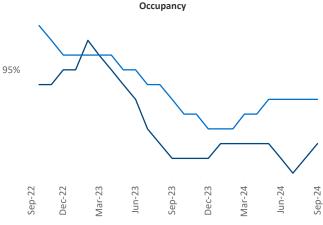

Advertised **rents** are at \$1,673, up 0.5% ▲ from the previous year placing Savannah - Hilton Head at 81st overall in year-over-year rent growth.

Multifamily housing **demand** has been positive with **2,637** ▲ units absorbed over the past twelve months. Absorption increased by **1,876** ▲ units from the previous year's absorption gain of **761** ▲ units.