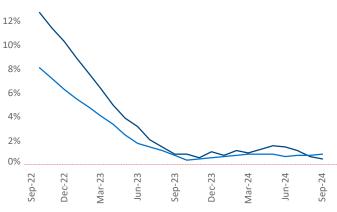

Advertised **rents** are at \$1,673, up 0.5% ▲ from the previous year placing Savannah - Hilton Head at 81st overall in year-over-year rent growth.

Multifamily housing **demand** has been positive with **2,637** ▲ units absorbed over the past twelve months. Absorption increased by **1,876** ▲ units from the previous year's absorption gain of **761** ▲ units.