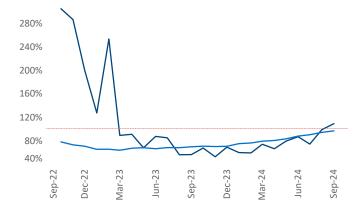

**Employment** in Savannah - Hilton Head has grown by **2.1%** ▲ over the past 12 months, while hourly wages have risen by **2.1%** ▲ YoY to **\$26.14** according to the *Bureau of Labor Statistics*.

Units Under Construction as % of Stock

Rent Growth YoY

**Absorbed Completions T12** 