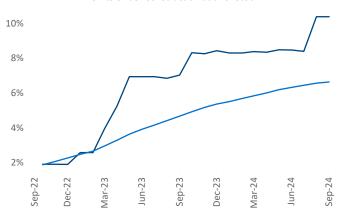

**Employment** in Savannah - Hilton Head has grown by **2.1%** ▲ over the past 12 months, while hourly wages have risen by **2.1%** ▲ YoY to **\$26.14** according to the *Bureau of Labor Statistics*.

Units Under Construction as % of Stock