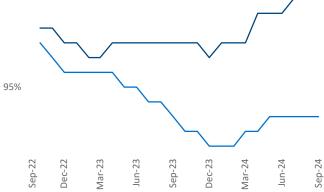

## San Francisco September 2024

San Francisco is the 14th largest multifamily market with 301,787 completed units and 145,090 units in development, 14,751 of which have already broken ground.

Advertised rents are at \$2,812, down -0.2% ▼ from the previous year placing San Francisco at 95th overall in year-over-year rent growth.