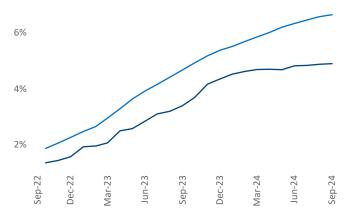

**Employment** in San Francisco has grown by **1.0%** ▲ over the past 12 months, while hourly wages have risen by **3.4%** ▲ YoY to **\$44.72** according to the *Bureau of Labor Statistics*.

Units Under Construction as % of Stock