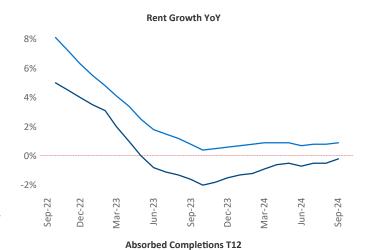

## San Francisco September 2024

San Francisco is the 14th largest multifamily market with 301,787 completed units and 145,090 units in development, 14,751 of which have already broken ground.

Advertised rents are at \$2,812, down -0.2% ▼ from the previous year placing San Francisco at 95th overall in year-over-year rent growth.

Multifamily housing **demand** has been positive with **5,848** ▲ units absorbed over the past twelve months. Absorption increased by **655** ▲ units from the previous year's absorption gain of **5,193** ▲ units.