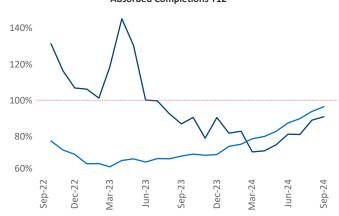

Multifamily housing **demand** has been positive with **5,848** ▲ units absorbed over the past twelve months. Absorption increased by **655** ▲ units from the previous year's absorption gain of **5,193** ▲ units.