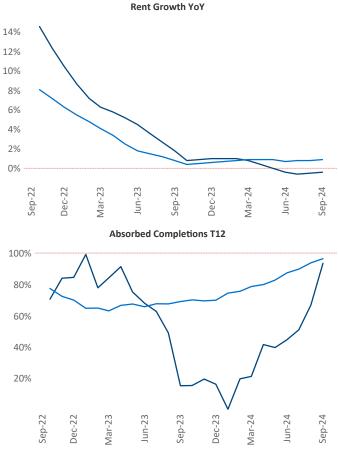

Advertised **rents** are at **\$2,744**, down **-0.4%** ▼ from the previous year placing San Diego at **99th** overall in year-over-year rent growth.

Multifamily housing **demand** has been positive with **3,112** ▲ units absorbed over the past twelve months. Absorption increased by **2,622** ▲ units from the previous year's absorption gain of **490** ▲ units.