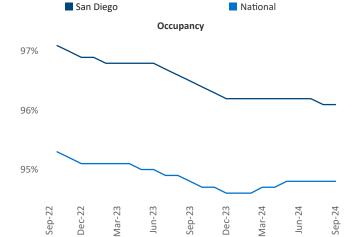

Advertised **rents** are at **\$2,744**, down **-0.4%** ▼ from the previous year placing San Diego at **99th** overall in year-over-year rent growth.

Multifamily housing **demand** has been positive with **3,112** ▲ units absorbed over the past twelve months. Absorption increased by **2,622** ▲ units from the previous year's absorption gain of **490** ▲ units.