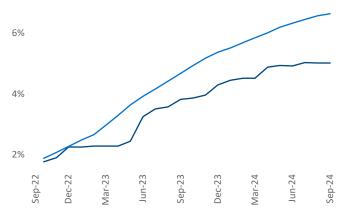

Advertised **rents** are at **\$2,744**, down **-0.4%** ▼ from the previous year placing San Diego at **99th** overall in year-over-year rent growth.

Multifamily housing **demand** has been positive with **3,112** ▲ units absorbed over the past twelve months. Absorption increased by **2,622** ▲ units from the previous year's absorption gain of **490** ▲ units.