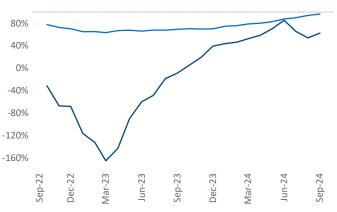

Advertised rents are at \$1,258, down -2.5% ▼ from the previous year placing San Antonio at 114th overall in year-over-year rent growth.

Multifamily housing **demand** has been positive with **4,163** ▲ units absorbed over the past twelve months. Absorption increased by **4,446** ▲ units from the previous year's absorption loss of -283 ▼ units.