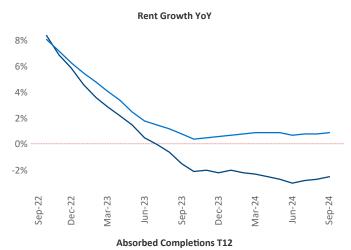

Advertised rents are at \$1,258, down -2.5% ▼ from the previous year placing San Antonio at 114th overall in year-over-year rent growth.

Multifamily housing **demand** has been positive with **4,163** ▲ units absorbed over the past twelve months. Absorption increased by **4,446** ▲ units from the previous year's absorption loss of -283 ▼ units.