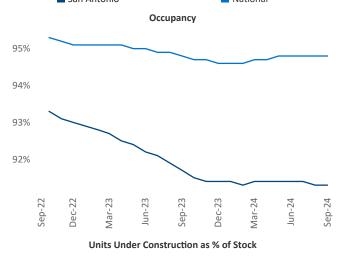

Advertised rents are at \$1,258, down -2.5% ▼ from the previous year placing San Antonio at 114th overall in year-over-year rent growth.

Multifamily housing **demand** has been positive with **4,163** ▲ units absorbed over the past twelve months. Absorption increased by **4,446** ▲ units from the previous year's absorption loss of -283 ▼ units.