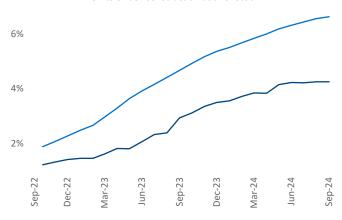

Advertised **rents** are at \$1,551, up 3.0% ▲ from the previous year placing Richmond - Tidewater at 39th overall in year-over-year rent growth.

Multifamily housing **demand** has been positive with **5,917** ▲ units absorbed over the past twelve months. Absorption increased by **3,074** ▲ units from the previous year's absorption gain of **2,843** ▲ units.