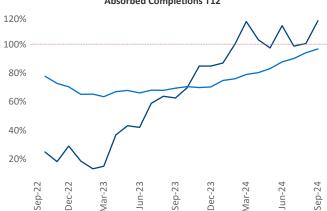

Advertised **rents** are at \$1,551, up 3.0% ▲ from the previous year placing Richmond - Tidewater at 39th overall in year-over-year rent growth.

Multifamily housing **demand** has been positive with **5,917** ▲ units absorbed over the past twelve months. Absorption increased by **3,074** ▲ units from the previous year's absorption gain of **2,843** ▲ units.