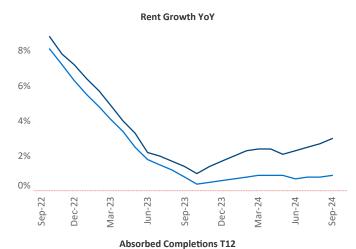

Advertised **rents** are at \$1,551, up 3.0% ▲ from the previous year placing Richmond - Tidewater at 39th overall in year-over-year rent growth.

Multifamily housing **demand** has been positive with **5,917** ▲ units absorbed over the past twelve months. Absorption increased by **3,074** ▲ units from the previous year's absorption gain of **2,843** ▲ units.