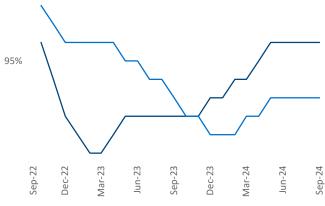

Employment in Richmond - Tidewater has grown by 2.1% ▲ over the past 12 months, while hourly wages have risen by 1.4% ▲ YoY to \$31.99 according to the Bureau of Labor Statistics.

Units Under Construction as % of Stock