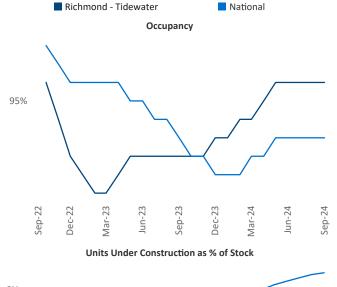

Richmond - Tidewater is the 19th largest multifamily market with 255,847 completed units and 57,396 units in development, 10,863 of which have already broken ground.

Advertised **rents** are at **\$1,551**, up **3.0%** ▲ from the previous year placing Richmond - Tidewater at **39th** overall in year-over-year rent growth.

Multifamily housing **demand** has been positive with **5,917** ▲ units absorbed over the past twelve months. Absorption increased by **3,074** ▲ units from the previous year's absorption gain of **2,843** ▲ units.