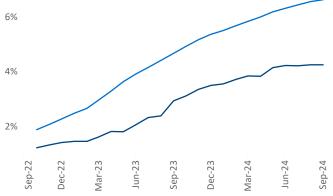

Richmond - Tidewater is the 19th largest multifamily market with 255,847 completed units and 57,396 units in development, 10,863 of which have already broken ground.

Advertised **rents** are at **\$1,551**, up **3.0%** ▲ from the previous year placing Richmond - Tidewater at **39th** overall in year-over-year rent growth.

Multifamily housing **demand** has been positive with **5,917** ▲ units absorbed over the past twelve months. Absorption increased by **3,074** ▲ units from the previous year's absorption gain of **2,843** ▲ units.