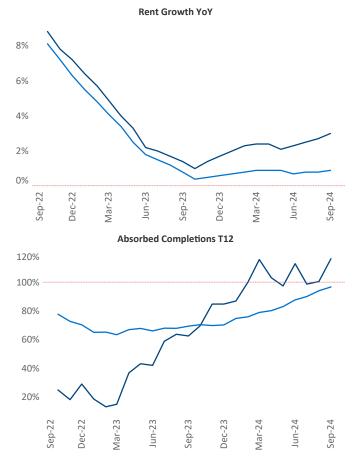

Richmond - Tidewater is the 19th largest multifamily market with 255,847 completed units and 57,396 units in development, 10,863 of which have already broken ground.

Advertised **rents** are at **\$1,551**, up **3.0%** ▲ from the previous year placing Richmond - Tidewater at **39th** overall in year-over-year rent growth.

Multifamily housing **demand** has been positive with **5,917** ▲ units absorbed over the past twelve months. Absorption increased by **3,074** ▲ units from the previous year's absorption gain of **2,843** ▲ units.