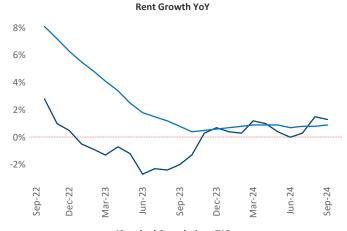

Advertised **rents** are at \$1,595, up 1.3% ▲ from the previous year placing Reno at **73rd** overall in year-over-year rent growth.

Multifamily housing **demand** has been positive with **1,964** ▲ units absorbed over the past twelve months. Absorption increased by **488** ▲ units from the previous year's absorption gain of **1,476** ▲ units.