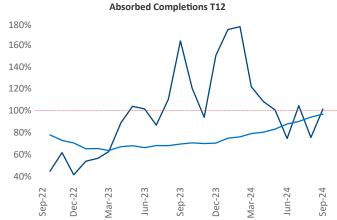

Advertised **rents** are at \$1,595, up 1.3% ▲ from the previous year placing Reno at **73rd** overall in year-over-year rent growth.

Multifamily housing **demand** has been positive with **1,964** ▲ units absorbed over the past twelve months. Absorption increased by **488** ▲ units from the previous year's absorption gain of **1,476** ▲ units.