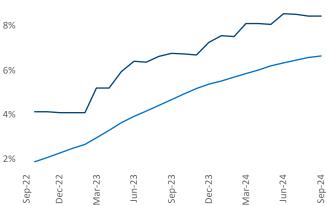

Contacts

Jeff Adler Vice President <u>Jeff.Adler@yardi.com</u> Razvan Cimpean SEO Engineer Razvan-I.Cimpean@yardi.com Reno

September 2024

**Reno** is the **82nd** largest multifamily market with **46,575** completed units and **9,738** units in development, **3,925** of which have already broken ground.