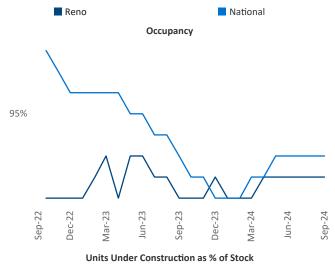

sident <u>Jeff.Adler@yardi.com</u> Razvan Cimpean SEO Engineer Razvan-I.Cimpean@yardi.com Reno

September 2024



**Reno** is the **82nd** largest multifamily market with **46,575** completed units and **9,738** units in development, **3,925** of which have already broken ground.

Advertised **rents** are at \$1,595, up 1.3% ▲ from the previous year placing Reno at **73rd** overall in year-over-year rent growth.

Multifamily housing **demand** has been positive with **1,964** ▲ units absorbed over the past twelve months. Absorption increased by **488** ▲ units from the previous year's absorption gain of **1,476** ▲ units.

Employment in Reno has grown by 2.1% ▲ over the past 12 months, while hourly wages have fallen by -0.8% ▼ YoY to \$31.59 according to the *Bureau of Labor Statistics*.









## **DISCLAIMER**

ALTHOUGH EVERY EFFORT IS MADE TO ENSURE THE ACCURACY, TIMELINESS AND COMPLETENESS OF THE INFORMATION PROVIDED IN THIS PUBLICATION, THE INFORMATION IS PROVIDED "AS IS" AND YARDI MATRIX DOES NOT GUARANTEE, WARRANT, REPRESENT OR UNDERTAKE THAT THE INFORMATION PROVIDED IS CORRECT, ACCURATE, CURRENT OR COMPLETE. YARDI MATRIX IS NOT LIABLE FOR ANY LOSS, CLAIM, OR DEMAND ARISING DIRECTLY OR INDIRECTLY FROM ANY USE OR RELIANCE UPON THE INFORMATION CONTAINED HEREIN.

## **COPYRIGHT NOTICE**

This document, publication and/or presentation (collectively, 'document') is protected by copyright, trademark and other intellectual property laws. Use of this document is subject to the terms and conditions of Yardi Systems, Inc. dba Yardi Matrix's Terms of Use <a href="http://www.y