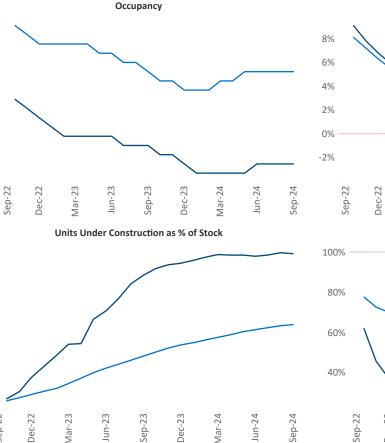

Wilson

Norlina

Clayto

Razvan Cimpean SEO Engineer Jeff.Adler@yardi.com Razvan-I.Cimpean@yardi.com Raleigh - Durham September 2024

Raleigh - Durham is the 28th largest multifamily market with 191,034 completed units and 128,820 units in development, 21,147 of which have already broken ground.

Advertised **rents** are at **\$1,547**, down **-3.1%** from the previous year placing Raleigh - Durham at 118th overall in year-over-year rent growth.

Multifamily housing demand has been positive with 7,215 units absorbed over the past twelve months. Absorption increased by **2,862** A units from the previous year's absorption gain of **4,353** A units.

Employment in Raleigh - Durham has grown by 2.0% A over the past 12 months, while hourly wages have risen by 4.7% ▲ YoY to \$35.79 according to the Bureau of Labor Statistics.

**Rent Growth YoY** 