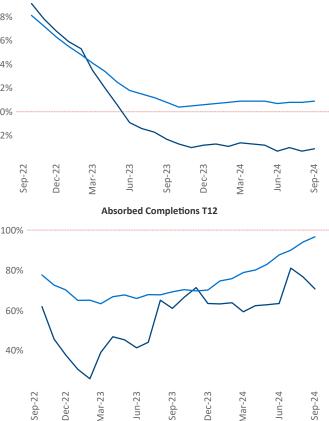

Advertised **rents** are at **\$1,547**, down **-3.1%** from the previous year placing Raleigh - Durham at 118th overall in year-over-year rent growth.

Multifamily housing demand has been positive with 7,215 units absorbed over the past twelve months. Absorption increased by **2,862** A units from the previous year's absorption gain of **4,353** A units.