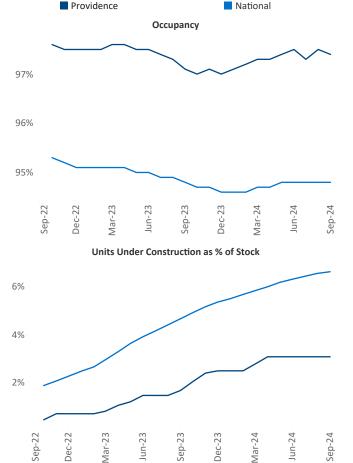

## Contacts

Razvan Cimpean SEO Engineer Razvan-I.Cimpean@yardi.com Providence

September 2024

Providence is the 69th largest multifamily market with56,284 completed units and 18,634 units in development,1,729 of which have already broken ground.