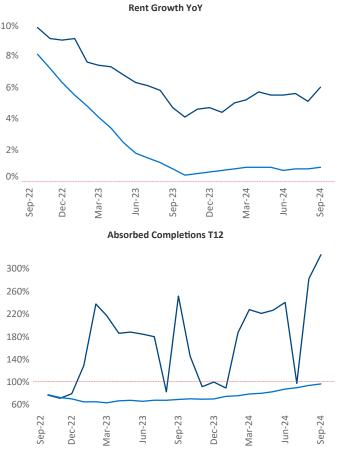

Advertised **rents** are at **\$2,104**, up **6.0%** ▲ from the previous year placing Providence at **3rd** overall in year-over-year rent growth.

Multifamily housing **demand** has been positive with **422**  $\blacktriangle$  units absorbed over the past twelve months. Absorption increased by **42**  $\blacktriangle$  units from the previous year's absorption gain of **380**  $\blacktriangle$  units.