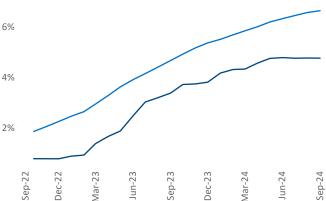

© 2024 Mapbox © OpenStreetMap

Contacts

Jeff Adler Vice President <u>Jeff.Adler@yardi.com</u> Razvan Cimpean SEO Engineer Razvan-I.Cimpean@yardi.com Portland September 2024

**Portland** is the **31st** largest multifamily market with **188,114** completed units and **38,356** units in development, **8,954** of which have already broken ground.