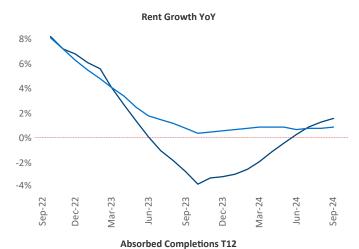

Advertised **rents** are at \$1,771, up 1.6% ▲ from the previous year placing Portland at 67th overall in year-over-year rent growth.

Multifamily housing **demand** has been positive with **4,708** ▲ units absorbed over the past twelve months. Absorption increased by **2,787** ▲ units from the previous year's absorption gain of **1,921** ▲ units.