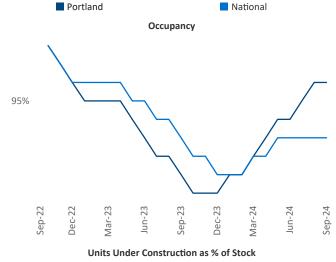

Advertised **rents** are at \$1,771, up 1.6% ▲ from the previous year placing Portland at 67th overall in year-over-year rent growth.

Multifamily housing **demand** has been positive with **4,708** ▲ units absorbed over the past twelve months. Absorption increased by **2,787** ▲ units from the previous year's absorption gain of **1,921** ▲ units.