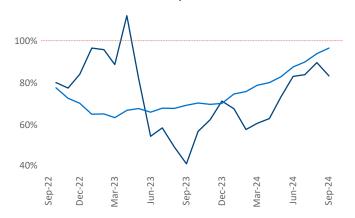

Advertised **rents** are at \$1,771, up 1.6% ▲ from the previous year placing Portland at 67th overall in year-over-year rent growth.

Multifamily housing **demand** has been positive with **4,708** ▲ units absorbed over the past twelve months. Absorption increased by **2,787** ▲ units from the previous year's absorption gain of **1,921** ▲ units.