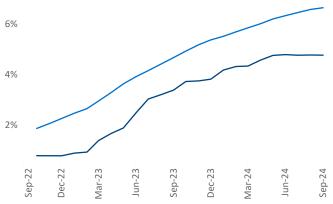

Advertised **rents** are at **\$1,771**, up **1.6%** ▲ from the previous year placing Portland at **67th** overall in year-over-year rent growth.

Multifamily housing **demand** has been positive with **4,708** ▲ units absorbed over the past twelve months. Absorption increased by **2,787** ▲ units from the previous year's absorption gain of **1,921** ▲ units.