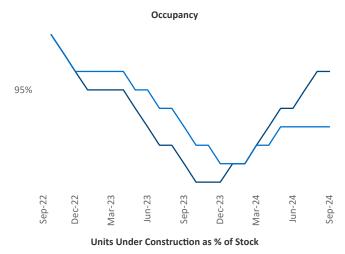

National

Contacts

Hood R

Portland

September 2024

**Portland** is the **31st** largest multifamily market with **188,114** completed units and **38,356** units in development, **8,954** of which have already broken ground.