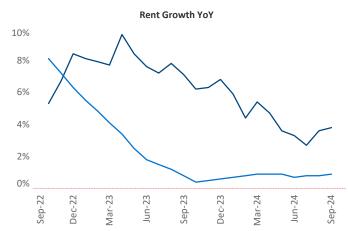

Advertised **rents** are at \$1,920, up 3.8% ▲ from the previous year placing Portland ME at 18th overall in year-over-year rent growth.

Multifamily housing **demand** has been positive with **842** ▲ units absorbed over the past twelve months. Absorption increased by **224** ▲ units from the previous year's absorption gain of **618** ▲ units.