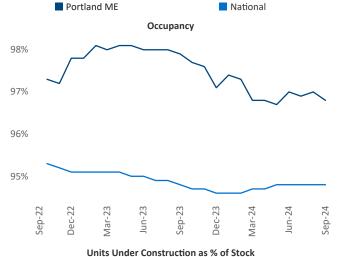

Advertised **rents** are at \$1,920, up 3.8% ▲ from the previous year placing Portland ME at 18th overall in year-over-year rent growth.

Multifamily housing **demand** has been positive with **842** ▲ units absorbed over the past twelve months. Absorption increased by **224** ▲ units from the previous year's absorption gain of **618** ▲ units.