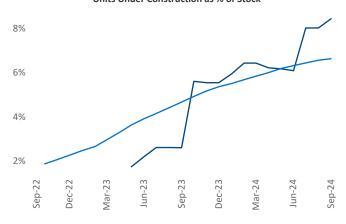

Contacts

Jeff Adler Vice President <u>Jeff.Adler@yardi.com</u> Razvan Cimpean SEO Engineer Razvan-I.Cimpean@yardi.com Portland ME September 2024

**Portland ME** is the **116th** largest multifamily market with **16,913** completed units and **10,116** units in development, **1,428** of which have already broken ground.