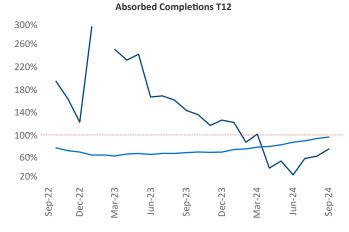

Advertised **rents** are at \$1,920, up 3.8% ▲ from the previous year placing Portland ME at 18th overall in year-over-year rent growth.

Multifamily housing **demand** has been positive with **842** ▲ units absorbed over the past twelve months. Absorption increased by **224** ▲ units from the previous year's absorption gain of **618** ▲ units.