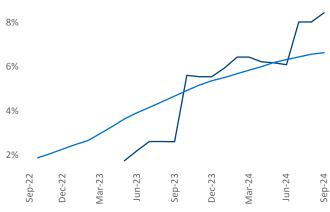

## Portland ME September 2024

Portland ME is the 116th largest multifamily market with 16,913 completed units and 10,116 units in development, 1,428 of which have already broken ground.

Advertised **rents** are at \$1,920, up 3.8% ▲ from the previous year placing Portland ME at 18th overall in year-over-year rent growth.

Multifamily housing demand has been positive with 842 A units absorbed over the past twelve months. Absorption increased by 224 ▲ units from the previous year's absorption gain of 618 ▲ units.

**Employment** in Portland ME has grown by 1.3% ▲ over the past 12 months, while hourly wages have risen by 5.1% A YoY to \$33.83 according to the Bureau of Labor Statistics.