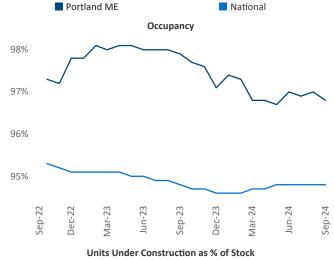

## Portland ME September 2024

Portland ME is the 116th largest multifamily market with 16,913 completed units and 10,116 units in development, 1,428 of which have already broken ground.

Advertised **rents** are at \$1,920, up 3.8% ▲ from the previous year placing Portland ME at 18th overall in year-over-year rent growth.