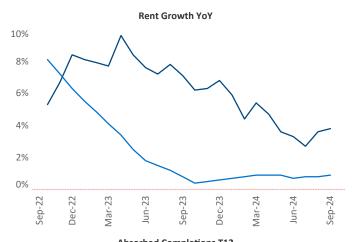

## Portland ME September 2024

Portland ME is the 116th largest multifamily market with 16,913 completed units and 10,116 units in development, 1,428 of which have already broken ground.

Advertised **rents** are at \$1,920, up 3.8% ▲ from the previous year placing Portland ME at 18th overall in year-over-year rent growth.

Multifamily housing demand has been positive with 842 A units absorbed over the past twelve months. Absorption increased by 224 ▲ units from the previous year's absorption gain of 618 ▲ units.

**Employment** in Portland ME has grown by 1.3% ▲ over the past 12 months, while hourly wages have risen by 5.1% A YoY to \$33.83 according to the Bureau of Labor Statistics.