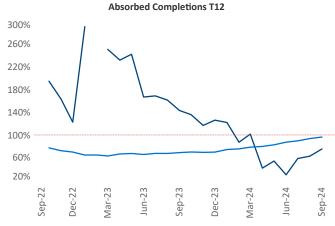

Multifamily housing demand has been positive with 842 A units absorbed over the past twelve months. Absorption increased by 224 ▲ units from the previous year's absorption gain of 618 ▲ units.

**Employment** in Portland ME has grown by 1.3% ▲ over the past 12 months, while hourly wages have risen by 5.1% A YoY to \$33.83 according to the Bureau of Labor Statistics.