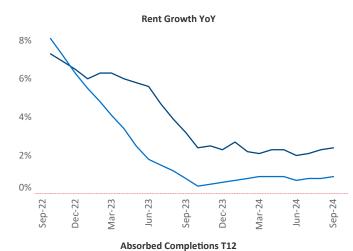

**Pittsburgh** is the **48th** largest multifamily market with **97,887** completed units and **17,725** units in development, **2,996** of which have already broken ground.

Advertised **rents** are at \$1,381, up 2.4% ▲ from the previous year placing Pittsburgh at 50th overall in year-over-year rent growth.