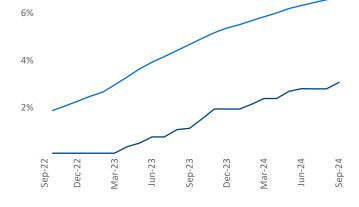

**Pittsburgh** is the **48th** largest multifamily market with **97,887** completed units and **17,725** units in development, **2,996** of which have already broken ground.

Advertised **rents** are at \$1,381, up 2.4% ▲ from the previous year placing Pittsburgh at 50th overall in year-over-year rent growth.