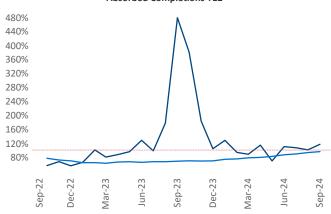

Multifamily housing **demand** has been positive with **1,905** ▲ units absorbed over the past twelve months. Absorption increased by **566** ▲ units from the previous year's absorption gain of **1,339** ▲ units.