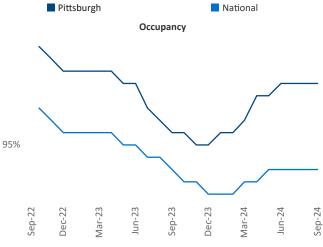

**Pittsburgh** is the **48th** largest multifamily market with **97,887** completed units and **17,725** units in development, **2,996** of which have already broken ground.

Advertised **rents** are at \$1,381, up 2.4% ▲ from the previous year placing Pittsburgh at 50th overall in year-over-year rent growth.