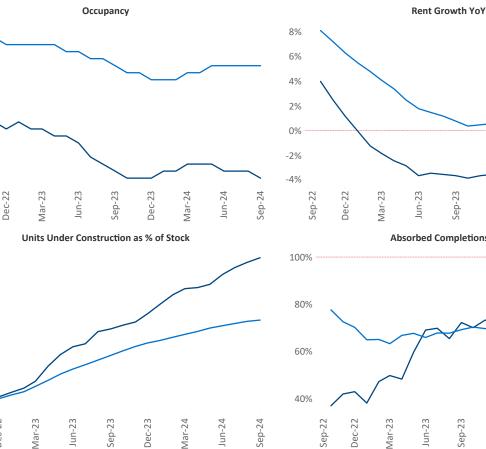

Phoenix

Phoenix

September 2024

Phoenix is the 10th largest multifamily market with 360,651 completed units and 140,074 units in development, 36,416 of which have already broken ground.

Advertised **rents** are at **\$1,572**, down **-2.5%** from the previous year placing Phoenix at 114th overall in year-over-year rent growth.

Multifamily housing demand has been positive with **15,052** units absorbed over the past twelve months. Absorption increased by **3,669 •** units from the previous year's absorption gain of **11,383** A units.

**Employment** in Phoenix has grown by **1.8%** A over the past 12 months, while hourly wages have risen by 7.9% A YoY to \$35.31 according to the Bureau of Labor Statistics.

Jun-23

Sep-23

Dec-23

Mar-24

Jun-24