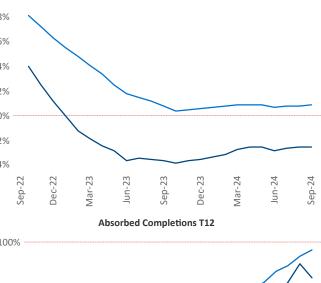

Phoenix

Phoenix

September 2024

Phoenix is the 10th largest multifamily market with 360,651 completed units and 140,074 units in development, 36,416 of which have already broken ground.

Advertised **rents** are at **\$1,572**, down **-2.5%** from the previous year placing Phoenix at 114th overall in year-over-year rent growth.

Multifamily housing demand has been positive with **15,052** units absorbed over the past twelve months. Absorption increased by **3,669 •** units from the previous year's absorption gain of **11,383** A units.