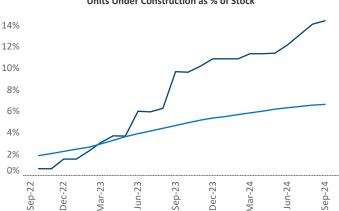

© 2024 Mapbox © OpenStreetMap

Contacts

Jeff Adler Vice President Jeff.Adler@yardi.com Razvan Cimpean SEO Engineer Razvan-I.Cimpean@yardi.com Pensacola September 2024

**Pensacola** is the **84th** largest multifamily market with **44,114** completed units and **21,195** units in development, **6,358** of which have already broken ground.