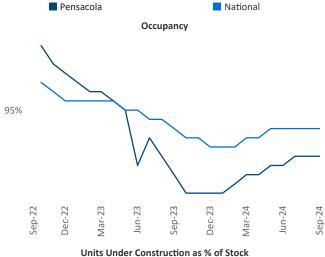

Advertised **rents** are at \$1,603, up 0.1% ▲ from the previous year placing Pensacola at 88th overall in year-over-year rent growth.

Multifamily housing **demand** has been positive with **2,957** ▲ units absorbed over the past twelve months. Absorption decreased by **-147** ▼ units from the previous year's absorption gain of **3,104** ▲ units.