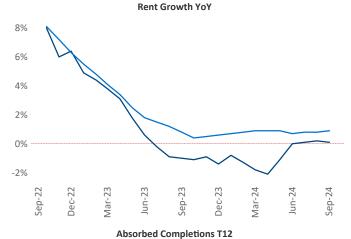

Advertised **rents** are at \$1,603, up 0.1% ▲ from the previous year placing Pensacola at 88th overall in year-over-year rent growth.

Multifamily housing **demand** has been positive with **2,957** ▲ units absorbed over the past twelve months. Absorption decreased by **-147** ▼ units from the previous year's absorption gain of **3,104** ▲ units.