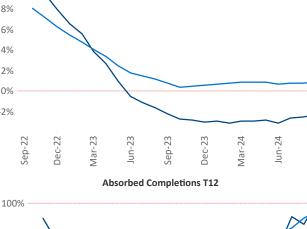

Advertised **rents** are at **\$1,777**, down **-2.3% ▼** from the previous year placing Orlando at **113th** overall in year-over-year rent growth.

Multifamily housing **demand** has been positive with **12,630** units absorbed over the past twelve months. Absorption increased by **6,583** units from the previous year's absorption gain of **6,047** units.