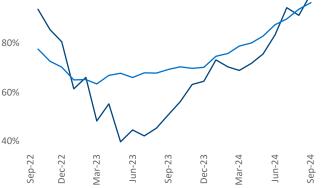

Advertised **rents** are at **\$1,777**, down **-2.3% ▼** from the previous year placing Orlando at **113th** overall in year-over-year rent growth.

Multifamily housing **demand** has been positive with **12,630** units absorbed over the past twelve months. Absorption increased by **6,583** units from the previous year's absorption gain of **6,047** units.