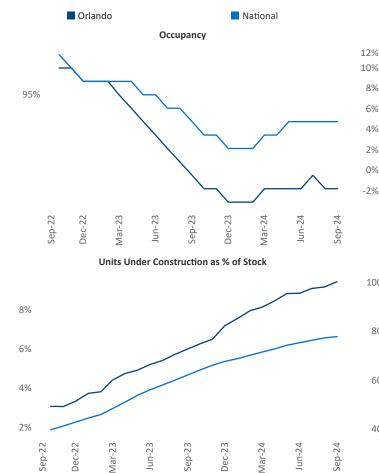

Jeff Adler Vice President Jeff.Adler@yardi.com

Cape Canaveral

Palm Bay

Vero Beach

Razvan Cimpean SEO Engineer Razvan-I.Cimpean@yardi.com Orlando

September 2024

**Orlando** is the **15th** largest multifamily market with **272,364** completed units and **155,516** units in development, **25,698** of which have already broken ground.

Advertised **rents** are at **\$1,777**, down **-2.3% ▼** from the previous year placing Orlando at **113th** overall in year-over-year rent growth.

Multifamily housing **demand** has been positive with **12,630** units absorbed over the past twelve months. Absorption increased by **6,583** units from the previous year's absorption gain of **6,047** units.

**Employment** in Orlando has grown by **1.2%** over the past 12 months, while hourly wages have risen by **3.0%** YoY to **\$31.54** according to the *Bureau of Labor Statistics*.

**Rent Growth YoY** 