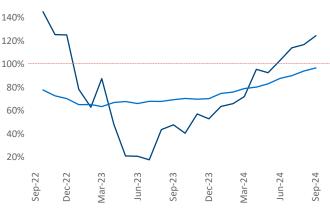

Advertised **rents** are at \$1,245, up 3.4% ▲ from the previous year placing Omaha at 28th overall in year-over-year rent growth.

Multifamily housing **demand** has been positive with **5,046** ▲ units absorbed over the past twelve months. Absorption increased by **3,859** ▲ units from the previous year's absorption gain of **1,187** ▲ units.