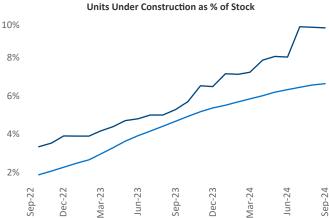

Contacts

Jeff Adler Vice President <u>Jeff.Adler@yardi.com</u> Razvan Cimpean SEO Engineer Razvan-I.Cimpean@yardi.com Omaha September 2024

Omaha is the 51st largest multifamily market with 95,567 completed units and 30,522 units in development, 9,127 of which have already broken ground.