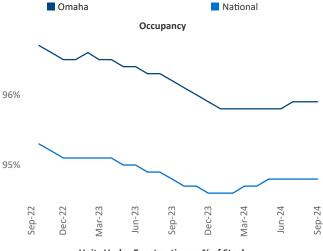

President <u>Jeff.Adler@yardi.com</u> Razvan Cimpean SEO Engineer Razvan-I.Cimpean@yardi.com Omaha September 2024

Omaha is the 51st largest multifamily market with 95,567 completed units and 30,522 units in development, 9,127 of which have already broken ground.

Advertised **rents** are at \$1,245, up 3.4% ▲ from the previous year placing Omaha at 28th overall in year-over-year rent growth.

Multifamily housing **demand** has been positive with **5,046** ▲ units absorbed over the past twelve months. Absorption increased by **3,859** ▲ units from the previous year's absorption gain of **1,187** ▲ units.

**Employment** in Omaha has grown by **2.7%** ▲ over the past 12 months, while hourly wages have risen by **5.8%** ▲ YoY to **\$33.33** according to the *Bureau of Labor Statistics*.











## **DISCLAIMER**

ALTHOUGH EVERY EFFORT IS MADE TO ENSURE THE ACCURACY, TIMELINESS AND COMPLETENESS OF THE INFORMATION PROVIDED IN THIS PUBLICATION, THE INFORMATION IS PROVIDED "AS IS" AND YARDI MATRIX DOES NOT GUARANTEE, WARRANT, REPRESENT OR UNDERTAKE THAT THE INFORMATION PROVIDED IS CORRECT, ACCURATE, CURRENT OR COMPLETE. YARDI MATRIX IS NOT LIABLE FOR ANY LOSS, CLAIM, OR DEMAND ARISING DIRECTLY OR INDIRECTLY FROM ANY USE OR RELIANCE UPON THE INFORMATION CONTAINED HEREIN.

## **COPYRIGHT NOTICE**

This document, publication and/or presentation (collectively, 'document') is protected by copyright, trademark and other intellectual property laws. Use of this document is subject to the terms and conditions of Yardi Systems, Inc. dba Yardi Matrix's Terms of Use <a href="http://www.y