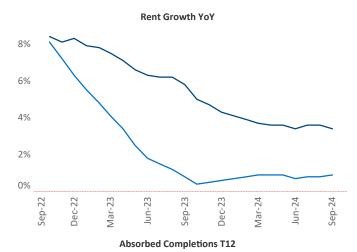

Advertised **rents** are at \$1,245, up 3.4% ▲ from the previous year placing Omaha at 28th overall in year-over-year rent growth.

Multifamily housing **demand** has been positive with **5,046** ▲ units absorbed over the past twelve months. Absorption increased by **3,859** ▲ units from the previous year's absorption gain of **1,187** ▲ units.