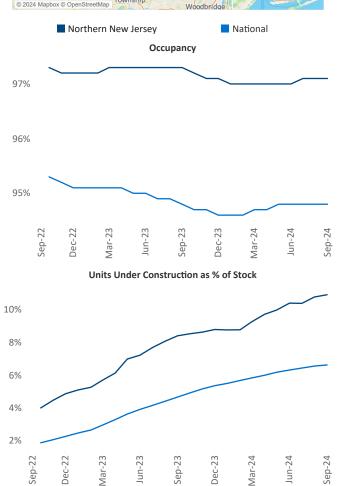

## Northern New Jersey September 2024

**Northern New Jersey** is the **17th** largest multifamily market with **271,308** completed units and **139,114** units in development, **29,650** of which have already broken ground.

Advertised **rents** are at **\$2,597**, up **3.1%** ▲ from the previous year placing Northern New Jersey at **34th** overall in year-over-year rent growth.

Multifamily housing **demand** has been positive with **11,619**▲ units absorbed over the past twelve months. Absorption increased by **2,923**▲ units from the previous year's absorption gain of **8,696**▲ units.

Employment in Northern New Jersey has grown by 1.3%▲ over the past 12 months, while hourly wages have risen by 0.7%▲ YoY to \$37.15 according to the *Bureau of Labor Statistics*.