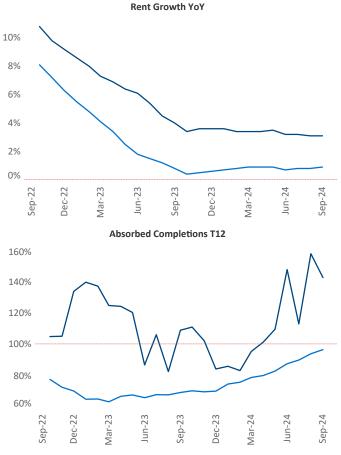

Advertised **rents** are at **\$2,597**, up **3.1%** ▲ from the previous year placing Northern New Jersey at **34th** overall in year-over-year rent growth.

Multifamily housing **demand** has been positive with **11,619**▲ units absorbed over the past twelve months. Absorption increased by **2,923**▲ units from the previous year's absorption gain of **8,696**▲ units.