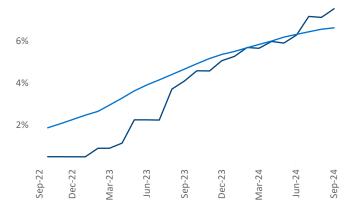

## North Central Florida September 2024

**North Central Florida** is the **63rd** largest multifamily market with **62,081** completed units and **35,063** units in development, **4,681** of which have already broken ground.