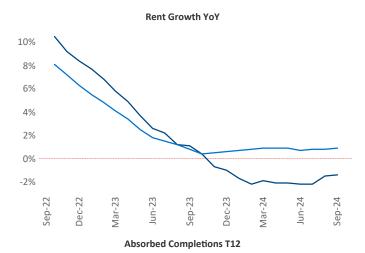

## North Central Florida September 2024

**North Central Florida** is the **63rd** largest multifamily market with **62,081** completed units and **35,063** units in development, **4,681** of which have already broken ground.

Advertised **rents** are at **\$1,480**, down **-1.4%** ▼ from the previous year placing North Central Florida at **105th** overall in year-over-year rent growth.

Multifamily housing **demand** has been positive with **2,118** ▲ units absorbed over the past twelve months. Absorption increased by **849** ▲ units from the previous year's absorption gain of **1,269** ▲ units.