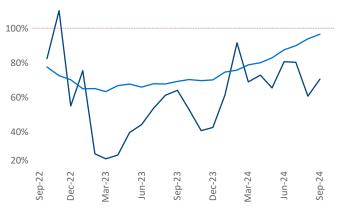

## North Central Florida September 2024

**North Central Florida** is the **63rd** largest multifamily market with **62,081** completed units and **35,063** units in development, **4,681** of which have already broken ground.

Advertised **rents** are at **\$1,480**, down **-1.4%** ▼ from the previous year placing North Central Florida at **105th** overall in year-over-year rent growth.

Multifamily housing **demand** has been positive with **2,118** ▲ units absorbed over the past twelve months. Absorption increased by **849** ▲ units from the previous year's absorption gain of **1,269** ▲ units.