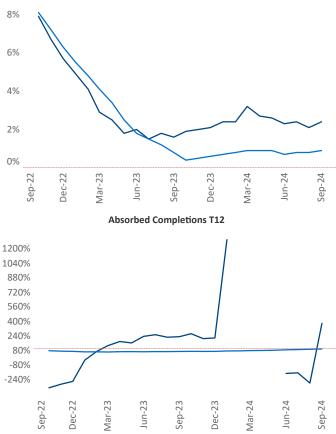

Advertised **rents** are at **\$1,288**, up **2.4%** ▲ from the previous year placing New Orleans at **50th** overall in year-over-year rent growth.

Multifamily housing **demand** has been positive with **265**  $\blacktriangle$  units absorbed over the past twelve months. Absorption decreased by -**731**  $\checkmark$  units from the previous year's absorption gain of **996**  $\blacktriangle$  units.