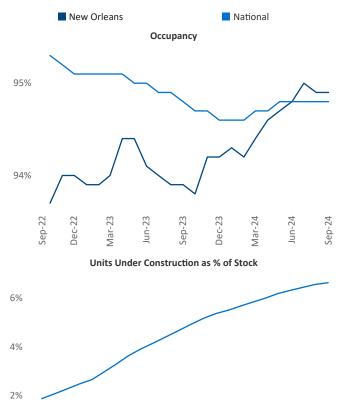

Gulfport

Contacts

Razvan Cimpean SEO Engineer <u>Razvan-I.Cimpean@yardi.com</u> New Orleans September 2024

**New Orleans** is the **62nd** largest multifamily market with **63,220** completed units and **5,431** units in development, **669** of which have already broken ground.

Advertised **rents** are at **\$1,288**, up **2.4%** ▲ from the previous year placing New Orleans at **50th** overall in year-over-year rent growth.

Multifamily housing **demand** has been positive with **265**  $\blacktriangle$  units absorbed over the past twelve months. Absorption decreased by -**731**  $\checkmark$  units from the previous year's absorption gain of **996**  $\blacktriangle$  units.

**Employment** in New Orleans has grown by **0.0%** ▲ over the past 12 months, while hourly wages have fallen by -**0.4%** ▼ YoY to **\$29.97** according to the *Bureau of Labor Statistics*.

**Rent Growth YoY** 