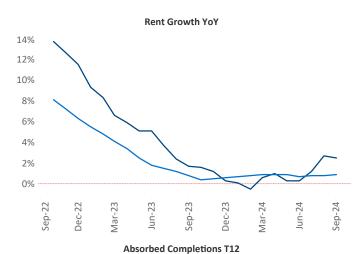

Advertised **rents** are at \$1,542, up 2.5% ▲ from the previous year placing Montana at 48th overall in year-over-year rent growth.

Multifamily housing **demand** has been positive with **1,149** ▲ units absorbed over the past twelve months. Absorption decreased by **-1** ▼ unit from the previous year's absorption gain of **1,150** ▲ units.