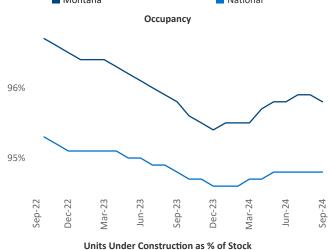

Advertised **rents** are at \$1,542, up 2.5% ▲ from the previous year placing Montana at 48th overall in year-over-year rent growth.

Multifamily housing **demand** has been positive with **1,149** ▲ units absorbed over the past twelve months. Absorption decreased by **-1** ▼ unit from the previous year's absorption gain of **1,150** ▲ units.

**Employment** in Montana has grown by **3.4**% ▲ over the past 12 months, while hourly wages have risen by **3.7**% ▲ YoY to **\$32.14** according to the *Bureau of Labor Statistics*.