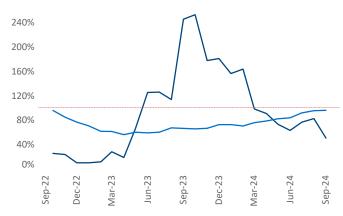

Advertised **rents** are at \$1,542, up 2.5% ▲ from the previous year placing Montana at 48th overall in year-over-year rent growth.

Multifamily housing **demand** has been positive with **1,149** ▲ units absorbed over the past twelve months. Absorption decreased by **-1** ▼ unit from the previous year's absorption gain of **1,150** ▲ units.