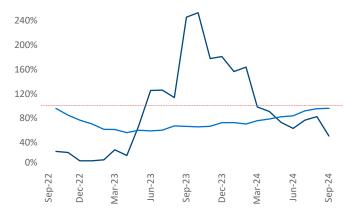

Multifamily housing **demand** has been positive with **1,149** ▲ units absorbed over the past twelve months. Absorption decreased by **-1** ▼ unit from the previous year's absorption gain of **1,150** ▲ units.