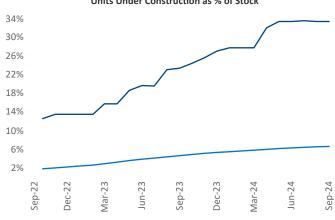

## Montana

September 2024

Cody

WyomingCasper

Montana is the 114th largest multifamily market with 18,998 completed units and 15,669 units in development, 6,324 of which have already broken ground.

Advertised **rents** are at \$1,542, up 2.5% ▲ from the previous year placing Montana at 48th overall in year-over-year rent growth.