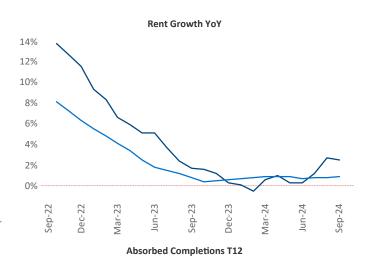

## Montana

September 2024

Cody

WyomingCasper

Montana is the 114th largest multifamily market with 18,998 completed units and 15,669 units in development, 6,324 of which have already broken ground.

Advertised **rents** are at \$1,542, up 2.5% ▲ from the previous year placing Montana at 48th overall in year-over-year rent growth.

Multifamily housing **demand** has been positive with **1,149** ▲ units absorbed over the past twelve months. Absorption decreased by **-1** ▼ unit from the previous year's absorption gain of **1,150** ▲ units.