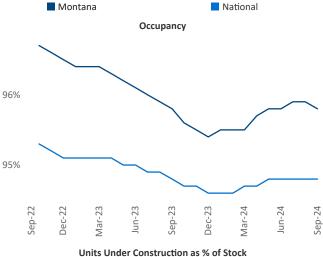

## Montana

September 2024

Cody

WyomingCasper

Montana is the 114th largest multifamily market with 18,998 completed units and 15,669 units in development, 6,324 of which have already broken ground.

Advertised **rents** are at \$1,542, up 2.5% ▲ from the previous year placing Montana at 48th overall in year-over-year rent growth.