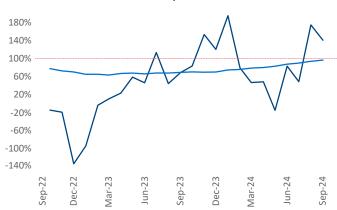

Advertised **rents** are at \$1,206, up 0.2% ▲ from the previous year placing Mobile at 86th overall in year-over-year rent growth.

Multifamily housing **demand** has been positive with **141** ▲ units absorbed over the past twelve months. Absorption decreased by **-186** ▼ units from the previous year's absorption gain of **327** ▲ units.