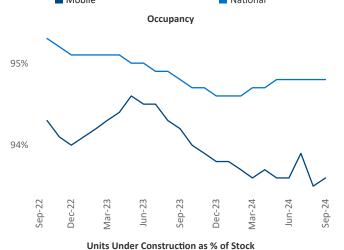

Advertised **rents** are at \$1,206, up 0.2% ▲ from the previous year placing Mobile at 86th overall in year-over-year rent growth.

Multifamily housing **demand** has been positive with **141** ▲ units absorbed over the past twelve months. Absorption decreased by **-186** ▼ units from the previous year's absorption gain of **327** ▲ units.