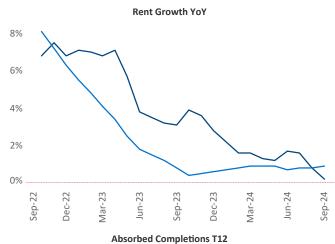

Advertised **rents** are at \$1,206, up 0.2% ▲ from the previous year placing Mobile at 86th overall in year-over-year rent growth.

Multifamily housing **demand** has been positive with **141** ▲ units absorbed over the past twelve months. Absorption decreased by **-186** ▼ units from the previous year's absorption gain of **327** ▲ units.