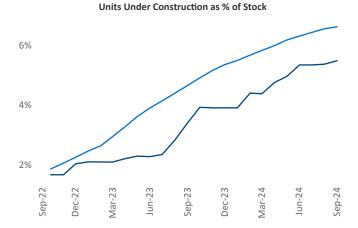

## Contacts

Jeff Adler Vice President Jeff.Adler@yardi.com

National

Razvan Cimpean SEO Engineer Razvan-I.Cimpean@yardi.com Milwaukee September 2024

**Milwaukee** is the **50th** largest multifamily market with **96,821** completed units and **34,211** units in development, **5,318** of which have already broken ground.