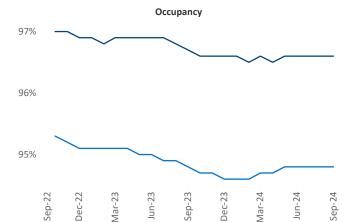

Advertised **rents** are at **\$1,496**, up **4.0%** ▲ from the previous year placing Milwaukee at **15th** overall in year-over-year rent growth.

Multifamily housing **demand** has been positive with **2,911** ▲ units absorbed over the past twelve months. Absorption increased by **84** ▲ units from the previous year's absorption gain of **2,827** ▲ units.