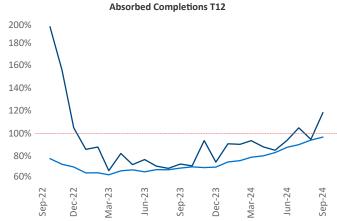

Advertised **rents** are at **\$1,496**, up **4.0%** ▲ from the previous year placing Milwaukee at **15th** overall in year-over-year rent growth.

Multifamily housing **demand** has been positive with **2,911** ▲ units absorbed over the past twelve months. Absorption increased by **84** ▲ units from the previous year's absorption gain of **2,827** ▲ units.