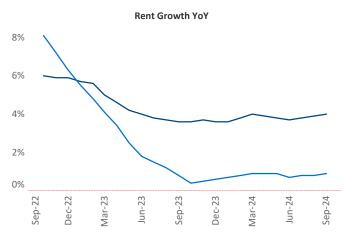

Advertised **rents** are at **\$1,496**, up **4.0%** ▲ from the previous year placing Milwaukee at **15th** overall in year-over-year rent growth.

Multifamily housing **demand** has been positive with **2,911** ▲ units absorbed over the past twelve months. Absorption increased by **84** ▲ units from the previous year's absorption gain of **2,827** ▲ units.