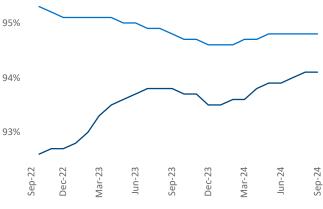

van Cimpean SEO Engineer Razvan-I.Cimpean@yardi.com Midland - Odessa September 2024

Midland - Odessa is the 105th largest multifamily market with 28,529 completed units and 1,717 units in development, 170 of which have already broken ground.

Advertised **rents** are at \$1,415, up 3.6% ▲ from the previous year placing Midland - Odessa at 23rd overall in year-over-year rent growth.

Multifamily housing **demand** has been positive with **77** ▲ units absorbed over the past twelve months. Absorption decreased by **-1,018** ▼ units from the previous year's absorption gain of **1,095** ▲ units.

**Employment** in Midland - Odessa has grown by **1.2%** ▲ over the past 12 months, while hourly wages have risen by **3.9%** ▲ YoY to **\$34.66** according to the *Bureau of Labor Statistics*.







Units Under Construction as % of Stock







## **DISCLAIMER**

ALTHOUGH EVERY EFFORT IS MADE TO ENSURE THE ACCURACY, TIMELINESS AND COMPLETENESS OF THE INFORMATION PROVIDED IN THIS PUBLICATION, THE INFORMATION IS PROVIDED "AS IS" AND YARDI MATRIX DOES NOT GUARANTEE, WARRANT, REPRESENT OR UNDERTAKE THAT THE INFORMATION PROVIDED IS CORRECT, ACCURATE, CURRENT OR COMPLETE. YARDI MATRIX IS NOT LIABLE FOR ANY LOSS, CLAIM, OR DEMAND ARISING DIRECTLY OR INDIRECTLY FROM ANY USE OR RELIANCE UPON THE INFORMATION CONTAINED HEREIN.

## **COPYRIGHT NOTICE**

This document, publication and/or presentation (collectively, 'document') is protected by copyright, trademark and other intellectual property laws. Use of this document is subject to the terms and conditions of Yardi Systems, Inc. dba Yardi Mat