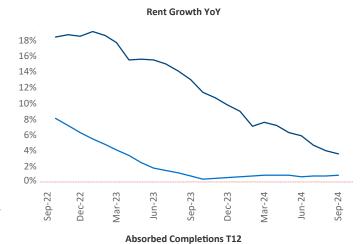

Advertised **rents** are at \$1,415, up 3.6% ▲ from the previous year placing Midland - Odessa at 23rd overall in year-over-year rent growth.

Multifamily housing **demand** has been positive with **77** ▲ units absorbed over the past twelve months. Absorption decreased by **-1,018** ▼ units from the previous year's absorption gain of **1,095** ▲ units.