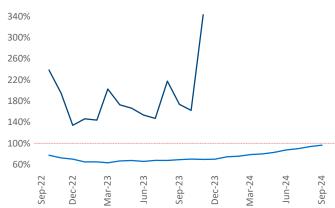

**Employment** in Midland - Odessa has grown by **1.2%** ▲ over the past 12 months, while hourly wages have risen by **3.9%** ▲ YoY to **\$34.66** according to the *Bureau of Labor Statistics*.

Units Under Construction as % of Stock