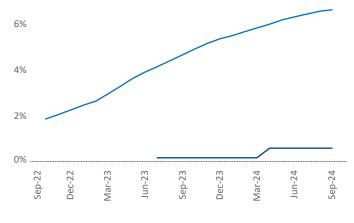

**Employment** in Midland - Odessa has grown by **1.2%** ▲ over the past 12 months, while hourly wages have risen by **3.9%** ▲ YoY to **\$34.66** according to the *Bureau of Labor Statistics*.

Units Under Construction as % of Stock