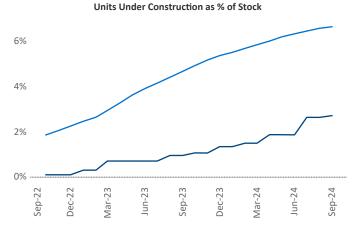

Contacts

Jeff Adler
Vice President

Jeff.Adler@yardi.com

Jeff.Adler@yardi.com

Razvan Cimpean SEO Engineer Razvan-I.Cimpean@yardi.com Memphis September 2024

Memphis is the 47th largest multifamily market with 105,635 completed units and 18,934 units in development, 2,873 of which have already broken ground.