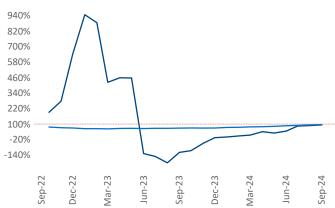

Advertised **rents** are at \$1,177 from the previous year placing Memphis at 91st overall in year-over-year rent growth.

Multifamily housing **demand** has been positive with **1,533** ▲ units absorbed over the past twelve months. Absorption increased by **1,933** ▲ units from the previous year's absorption loss of -400 ▼ units.