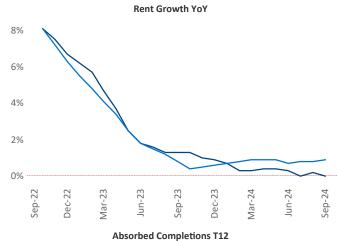

Advertised **rents** are at \$1,177 from the previous year placing Memphis at 91st overall in year-over-year rent growth.

Multifamily housing **demand** has been positive with **1,533** ▲ units absorbed over the past twelve months. Absorption increased by **1,933** ▲ units from the previous year's absorption loss of -400 ▼ units.