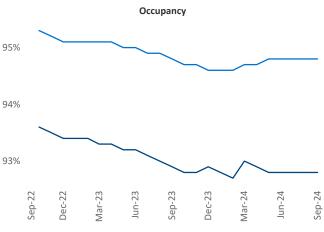

Advertised **rents** are at \$1,177 from the previous year placing Memphis at 91st overall in year-over-year rent growth.

Multifamily housing **demand** has been positive with **1,533** ▲ units absorbed over the past twelve months. Absorption increased by **1,933** ▲ units from the previous year's absorption loss of -400 ▼ units.