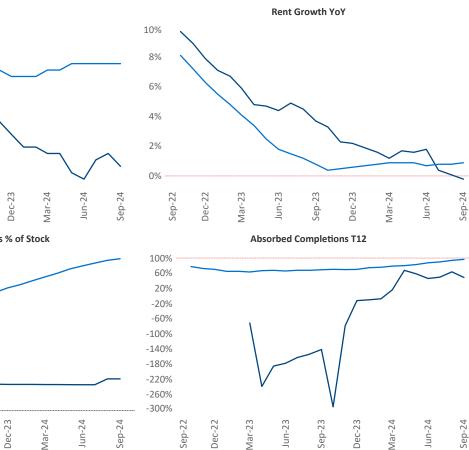

Advertised rents are at \$980, down -0.2% ▼ from the previous year placing McAllen at 95th overall in year-over-year rent growth.

Multifamily housing **demand** has been positive with 181 A units absorbed over the past twelve months. Absorption increased by **294** units from the previous year's absorption loss of **-113** ▼ units.

**Employment** in McAllen has grown by **1.8%** A over the past 12 months, while hourly wages have risen by 8.5% A YoY to \$21.49 according to the Bureau of Labor Statistics.

Sep-24

6%

4%

2%

0%

Sep-22

Dec-22