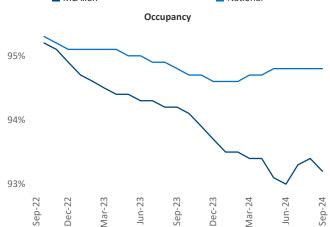

eff Adler Vice President Jeff.Adler@yardi.com

Razvan Cimpean SEO Engineer Razvan-I.Cimpean@yardi.com McAllen September 2024

McAllen is the 102nd largest multifamily market with 30,076 completed units and 5,807 units in development, 419 of which have already broken ground.

Advertised rents are at \$980, down -0.2% ▼ from the previous year placing McAllen at 95th overall in year-over-year rent growth.

Multifamily housing **demand** has been positive with 181 A units absorbed over the past twelve months. Absorption increased by **294** units from the previous year's absorption loss of **-113** ▼ units.

**Employment** in McAllen has grown by **1.8%** A over the past 12 months, while hourly wages have risen by 8.5% A YoY to \$21.49 according to the Bureau of Labor Statistics.

Sep-24









6%

4%

2%

0%

Sep-22

Dec-22

Mar-23

Jun-23

Sep-23

## DISCLAIMER

ALTHOUGH EVERY EFFORT IS MADE TO ENSURE THE ACCURACY, TIMELINESS AND COMPLETENESS OF THE INFORMATION PROVIDED IN THIS PUBLICATION, THE INFORMATION IS PROVIDED "AS IS" AND YARDI MATRIX DOES NOT GUARANTEE, WARRANT, REPRESENT OR UNDERTAKE THAT THE INFORMATION PROVIDED IS CORRECT, ACCURATE, CURRENT OR COMPLETE. YARDI MATRIX IS NOT LIABLE FOR ANY LOSS, CLAIM, OR DEMAND ARISING DIRECTLY OR INDIRECTLY FROM ANY USE OR RELIANCE UPON THE INFORMATION CONTAINED HEREIN.

## **COPYRIGHT NOTICE**

This document, publication and/or presentation (collectively, 'document') is protected by copyright, trademark and other intellectual property laws. Use of this document is subject to the terms and conditions of Yardi Systems, Inc. dba Y