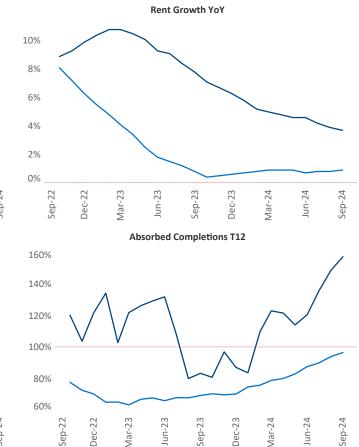

Advertised rents are at \$1,583, up 3.7% A from the previous year placing Madison at 19th overall in year-over-year rent growth.

Multifamily housing demand has been positive with **3,807** ▲ units absorbed over the past twelve months. Absorption increased by **912** A units from the previous year's absorption gain of **2,895** A units.