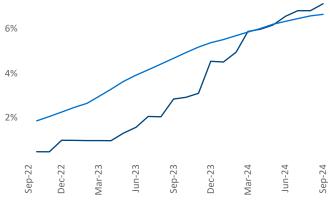

Advertised rents are at \$1,583, up 3.7% A from the previous year placing Madison at 19th overall in year-over-year rent growth.

Multifamily housing demand has been positive with **3,807** ▲ units absorbed over the past twelve months. Absorption increased by **912** A units from the previous year's absorption gain of **2,895** A units.