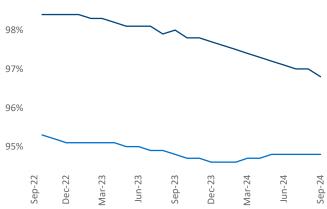

**Employment** in Madison has grown by **0.6%** A over the past 12 months, while hourly wages have fallen by -2.8% VoY to \$33.27 according to the Bureau of Labor Statistics.

National Occupancy