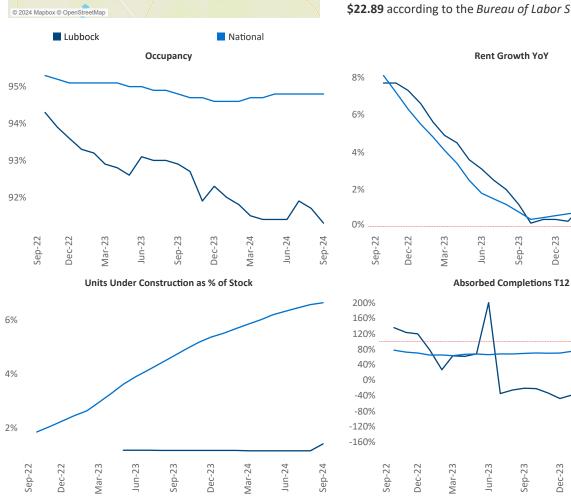

Advertised **rents** are at **\$938**, up **0.3%** A from the previous year placing Lubbock at 84th overall in year-over-year rent growth.

Multifamily housing **demand** has been negative with -44 V units absorbed over the past twelve months. Absorption increased by **18** units from the previous year's absorption loss of **-62** ▼ units.

**Employment** in Lubbock has grown by **1.2%** A over the past 12 months, while hourly wages have risen by 6.8% A YoY to \$22.89 according to the Bureau of Labor Statistics.

Dec-23

Dec-23

Mar-24

Mar-24

Jun-24