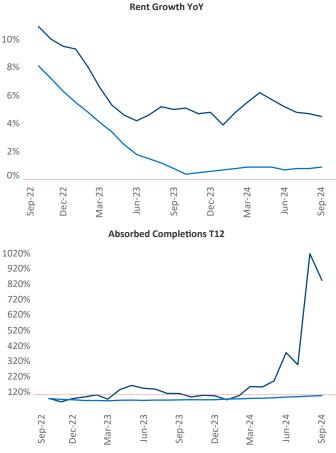

**Lexington** is the **88th** largest multifamily market with **39,256** completed units and **4,821** units in development, **2,092** of which have already broken ground.

Advertised **rents** are at **\$1,202**, up **4.5%** from the previous year placing Lexington at **12th** overall in year-over-year rent growth.

Multifamily housing **demand** has been positive with **675**  $\blacktriangle$  units absorbed over the past twelve months. Absorption decreased by -**382**  $\checkmark$  units from the previous year's absorption gain of **1,057**  $\blacktriangle$  units.