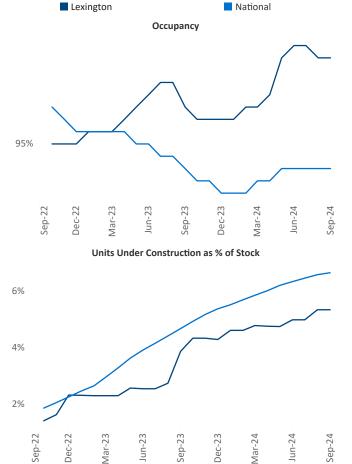

**Lexington** is the **88th** largest multifamily market with **39,256** completed units and **4,821** units in development, **2,092** of which have already broken ground.

Advertised **rents** are at **\$1,202**, up **4.5%** from the previous year placing Lexington at **12th** overall in year-over-year rent growth.