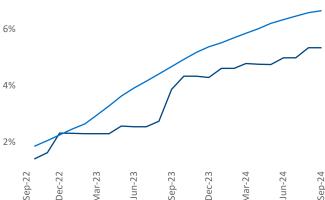

## Lexington September 2024

**Lexington** is the **88th** largest multifamily market with **39,256** completed units and **4,821** units in development, **2,092** of which have already broken ground.

Advertised **rents** are at \$1,202, up 4.5% ▲ from the previous year placing Lexington at 12th overall in year-over-year rent growth.

Multifamily housing **demand** has been positive with **675** ▲ units absorbed over the past twelve months. Absorption decreased by **-382** ▼ units from the previous year's absorption gain of **1,057** ▲ units.