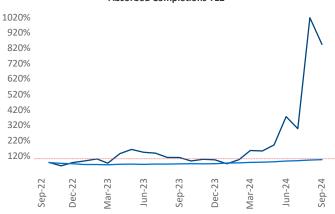

Multifamily housing **demand** has been positive with **675** ▲ units absorbed over the past twelve months. Absorption decreased by **-382** ▼ units from the previous year's absorption gain of **1,057** ▲ units.