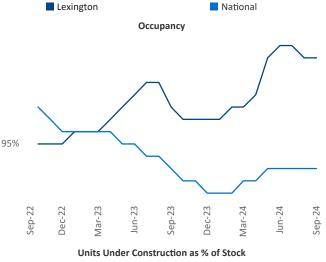

## Lexington September 2024

**Lexington** is the **88th** largest multifamily market with **39,256** completed units and **4,821** units in development, **2,092** of which have already broken ground.

Advertised **rents** are at \$1,202, up 4.5% ▲ from the previous year placing Lexington at 12th overall in year-over-year rent growth.

Multifamily housing **demand** has been positive with **675** ▲ units absorbed over the past twelve months. Absorption decreased by **-382** ▼ units from the previous year's absorption gain of **1,057** ▲ units.