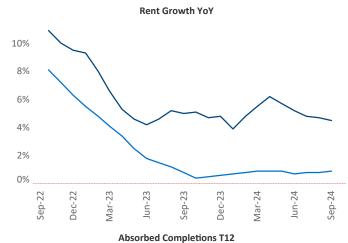

## Lexington September 2024

**Lexington** is the **88th** largest multifamily market with **39,256** completed units and **4,821** units in development, **2,092** of which have already broken ground.

Advertised **rents** are at \$1,202, up 4.5% ▲ from the previous year placing Lexington at 12th overall in year-over-year rent growth.

Multifamily housing **demand** has been positive with **675** ▲ units absorbed over the past twelve months. Absorption decreased by **-382** ▼ units from the previous year's absorption gain of **1,057** ▲ units.