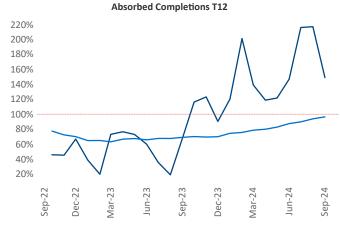

Advertised **rents** are at \$1,240, up 6.8% ▲ from the previous year placing Lafayette at 2nd overall in year-over-year rent growth.

Multifamily housing **demand** has been positive with **432** ▲ units absorbed over the past twelve months. Absorption increased by **116** ▲ units from the previous year's absorption gain of **316** ▲ units.