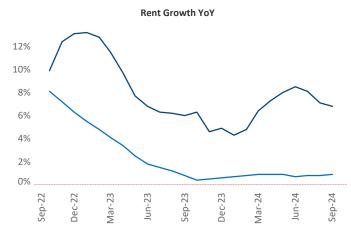

Advertised **rents** are at \$1,240, up 6.8% ▲ from the previous year placing Lafayette at 2nd overall in year-over-year rent growth.

Multifamily housing **demand** has been positive with **432** ▲ units absorbed over the past twelve months. Absorption increased by **116** ▲ units from the previous year's absorption gain of **316** ▲ units.