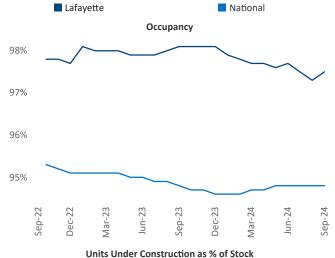

Advertised **rents** are at \$1,240, up 6.8% ▲ from the previous year placing Lafayette at 2nd overall in year-over-year rent growth.

Multifamily housing **demand** has been positive with **432** ▲ units absorbed over the past twelve months. Absorption increased by **116** ▲ units from the previous year's absorption gain of **316** ▲ units.