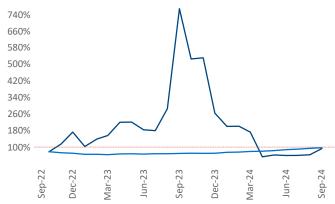

Advertised **rents** are at \$1,040, up 2.0% ▲ from the previous year placing Lafayette - Lake Charles at 59th overall in year-over-year rent growth.

Multifamily housing **demand** has been positive with **254** ▲ units absorbed over the past twelve months. Absorption decreased by **-284** ▼ units from the previous year's absorption gain of **538** ▲ units.