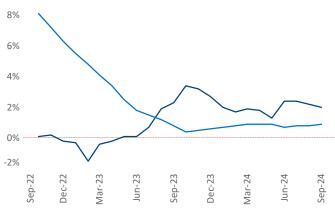

Advertised **rents** are at \$1,040, up 2.0% ▲ from the previous year placing Lafayette - Lake Charles at 59th overall in year-over-year rent growth.

Multifamily housing **demand** has been positive with **254** ▲ units absorbed over the past twelve months. Absorption decreased by **-284** ▼ units from the previous year's absorption gain of **538** ▲ units.