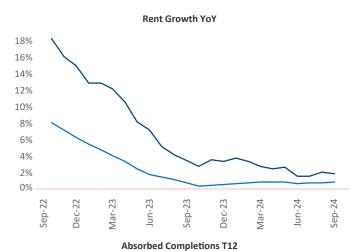

Advertised **rents** are at \$1,480, up 1.9% ▲ from the previous year placing Knoxville at 63rd overall in year-over-year rent growth.

Multifamily housing **demand** has been positive with **1,531** ▲ units absorbed over the past twelve months. Absorption increased by **1,210** ▲ units from the previous year's absorption gain of **321** ▲ units.