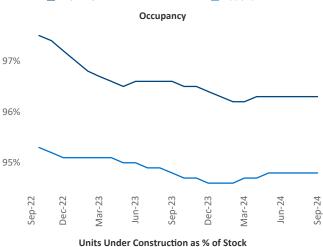

Advertised **rents** are at \$1,480, up 1.9% ▲ from the previous year placing Knoxville at 63rd overall in year-over-year rent growth.

Multifamily housing **demand** has been positive with **1,531** ▲ units absorbed over the past twelve months. Absorption increased by **1,210** ▲ units from the previous year's absorption gain of **321** ▲ units.