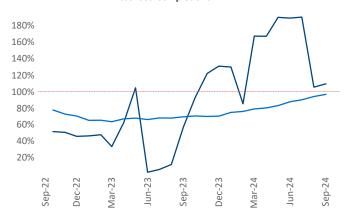

Advertised **rents** are at \$1,480, up 1.9% ▲ from the previous year placing Knoxville at 63rd overall in year-over-year rent growth.

Multifamily housing **demand** has been positive with **1,531** ▲ units absorbed over the past twelve months. Absorption increased by **1,210** ▲ units from the previous year's absorption gain of **321** ▲ units.