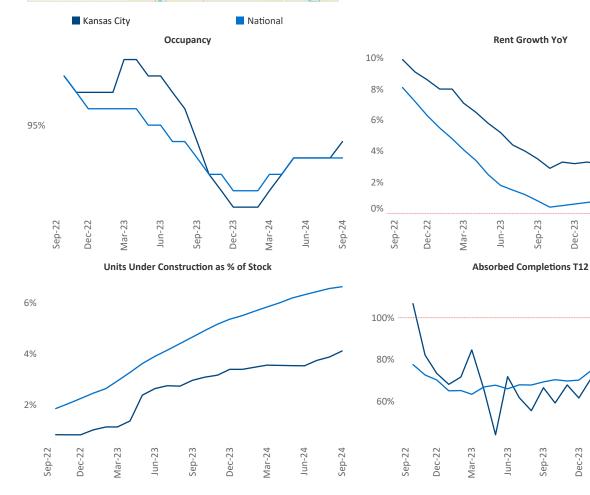

Warrensburg

Kansas City September 2024

Kansas City is the 33rd largest multifamily market with 173,418 completed units and 65,980 units in development, 7,145 of which have already broken ground.

Advertised **rents** are at **\$1,299**, up **3.6%** from the previous year placing Kansas City at 23rd overall in year-over-year rent growth.

Multifamily housing demand has been positive with **3,866** ▲ units absorbed over the past twelve months. Absorption increased by **990** A units from the previous year's absorption gain of **2,876**  $\blacktriangle$  units.