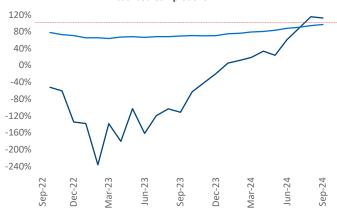

**Employment** in Inland Empire has grown by **1.7%** ▲ over the past 12 months, while hourly wages have risen by **4.3%** ▲ YoY to **\$31.55** according to the *Bureau of Labor Statistics*.

Units Under Construction as % of Stock