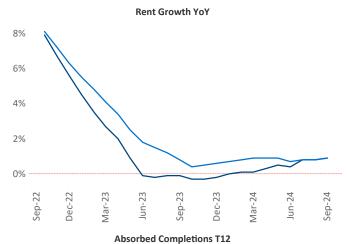

Advertised **rents** are at \$2,146, up 0.9% ▲ from the previous year placing Inland Empire at 78th overall in year-over-year rent growth.

Multifamily housing **demand** has been positive with **2,043** ▲ units absorbed over the past twelve months. Absorption increased by **3,015** ▲ units from the previous year's absorption loss of -972 ▼ units.