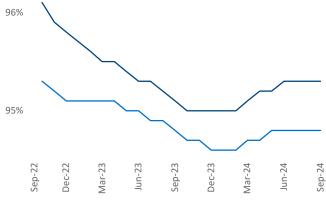

Advertised **rents** are at \$2,146, up 0.9% ▲ from the previous year placing Inland Empire at 78th overall in year-over-year rent growth.

Multifamily housing **demand** has been positive with **2,043** ▲ units absorbed over the past twelve months. Absorption increased by **3,015** ▲ units from the previous year's absorption loss of -972 ▼ units.