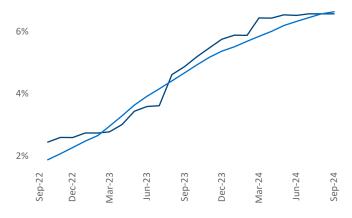

**Employment** in Inland Empire has grown by **1.7%** ▲ over the past 12 months, while hourly wages have risen by **4.3%** ▲ YoY to **\$31.55** according to the *Bureau of Labor Statistics*.

Units Under Construction as % of Stock