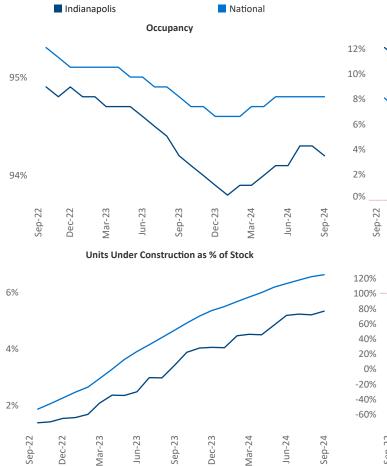

Indianapolis is the 32nd largest multifamily market with 184,718 completed units and 32,457 units in development, 9,865 of which have already broken ground.

Advertised rents are at \$1,283, up 2.9% A from the previous year placing Indianapolis at 43rd overall in year-over-year rent growth.

Multifamily housing demand has been positive with 6,323 A units absorbed over the past twelve months. Absorption increased by **5,804 •** units from the previous year's absorption gain of **519** A units.