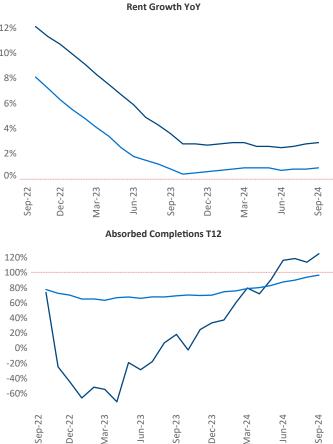

Indianapolis is the 32nd largest multifamily market with 184,718 completed units and 32,457 units in development, 9,865 of which have already broken ground.

Advertised rents are at \$1,283, up 2.9% A from the previous year placing Indianapolis at 43rd overall in year-over-year rent growth.

Multifamily housing demand has been positive with 6,323 A units absorbed over the past twelve months. Absorption increased by **5,804 •** units from the previous year's absorption gain of **519** A units.