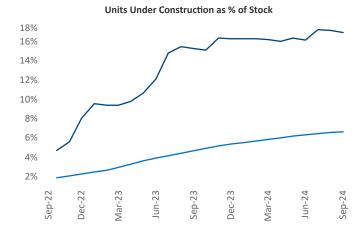

## Huntsville September 2024

**Huntsville** is the **80th** largest multifamily market with **47,582** completed units and **16,474** units in development, **8,049** of which have already broken ground.