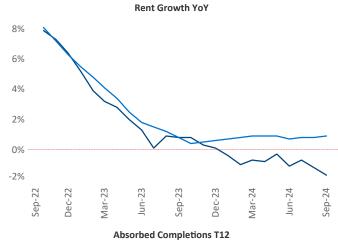

Advertised rents are at \$1,185, down -1.7% ▼ from the previous year placing Huntsville at 107th overall in year-over-year rent growth.

Multifamily housing **demand** has been positive with **3,429** ▲ units absorbed over the past twelve months. Absorption increased by **1,220** ▲ units from the previous year's absorption gain of **2,209** ▲ units.