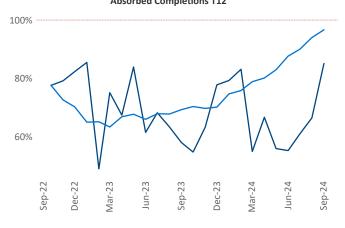

Advertised rents are at \$1,185, down -1.7% ▼ from the previous year placing Huntsville at 107th overall in year-over-year rent growth.

Multifamily housing **demand** has been positive with **3,429** ▲ units absorbed over the past twelve months. Absorption increased by **1,220** ▲ units from the previous year's absorption gain of **2,209** ▲ units.