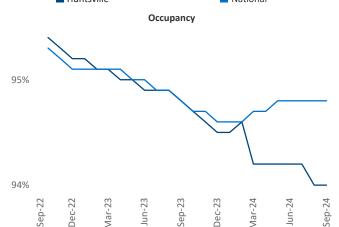

Advertised rents are at \$1,185, down -1.7% ▼ from the previous year placing Huntsville at 107th overall in year-over-year rent growth.

Multifamily housing **demand** has been positive with **3,429** ▲ units absorbed over the past twelve months. Absorption increased by **1,220** ▲ units from the previous year's absorption gain of **2,209** ▲ units.