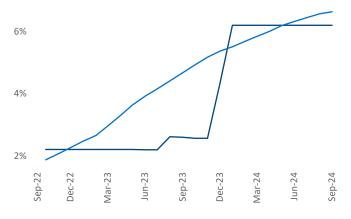

Contacts

Jeff Adler Vice President Jeff.Adler@yardi.com

Razvan Cimpean **SEO Engineer** Razvan-I.Cimpean@yardi.com Honolulu September 2024

Honolulu is the 109th largest multifamily market with 23,292 completed units and 8,139 units in development, 1,443 of which have already broken ground.