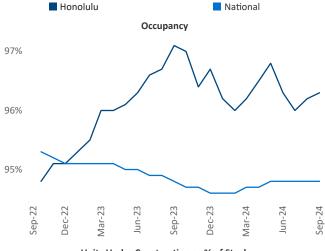

Advertised **rents** are at **\$2,662**, up **4.9%** ▲ from the previous year placing Honolulu at 8th overall in year-over-year rent growth.

Multifamily housing demand has been positive with 170 A units absorbed over the past twelve months. Absorption decreased by -532 ▼ units from the previous year's absorption gain of 702 ▲ units.