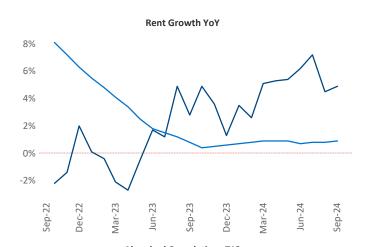

Advertised **rents** are at **\$2,662**, up **4.9%** ▲ from the previous year placing Honolulu at 8th overall in year-over-year rent growth.

Multifamily housing demand has been positive with 170 A units absorbed over the past twelve months. Absorption decreased by -532 ▼ units from the previous year's absorption gain of 702 ▲ units.