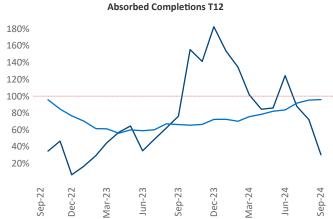

Advertised **rents** are at **\$2,662**, up **4.9%** ▲ from the previous year placing Honolulu at 8th overall in year-over-year rent growth.

Multifamily housing demand has been positive with 170 A units absorbed over the past twelve months. Absorption decreased by -532 ▼ units from the previous year's absorption gain of 702 ▲ units.