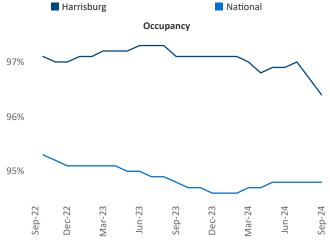

ean@yardi.com</u> Harrisburg September 2024

Harrisburg is the 67th largest multifamily market with 58,151 completed units and 16,617 units in development, 4,426 of which have already broken ground.

Advertised **rents** are at **\$1,442**, up **3.7%** ▲ from the previous year placing Harrisburg at **19th** overall in year-over-year rent growth.

Multifamily housing **demand** has been positive with **149**  $\blacktriangle$  units absorbed over the past twelve months. Absorption increased by **271**  $\blacktriangle$  units from the previous year's absorption loss of -**122**  $\checkmark$  units.

**Employment** in Harrisburg has grown by **1.6%** ▲ over the past 12 months, while hourly wages have risen by **3.1%** ▲ YoY to **\$30.33** according to the *Bureau of Labor Statistics*.











## DISCLAIMER

ALTHOUGH EVERY EFFORT IS MADE TO ENSURE THE ACCURACY, TIMELINESS AND COMPLETENESS OF THE INFORMATION PROVIDED IN THIS PUBLICATION, THE INFORMATION IS PROVIDED "AS IS" AND YARDI MATRIX DOES NOT GUARANTEE, WARRANT, REPRESENT OR UNDERTAKE THAT THE INFORMATION PROVIDED IS CORRECT, ACCURATE, CURRENT OR COMPLETE. YARDI MATRIX IS NOT LIABLE FOR ANY LOSS, CLAIM, OR DEMAND ARISING DIRECTLY OR INDIRECTLY FROM ANY USE OR RELIANCE UPON THE INFORMATION CONTAINED HEREIN.

## **COPYRIGHT NOTICE**

This document, publication and/or presentation (collectively, 'document') is protected by copyright, trademark and other intellectual property laws. Use of this document is subject to the terms and conditions of Yardi Systems, Inc. dba Yardi Matrix's Terms of Use <a href="http://www.yardima