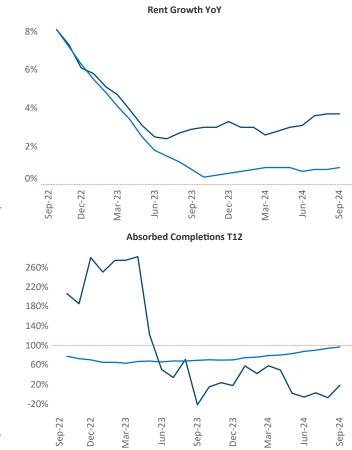

Advertised **rents** are at **\$1,442**, up **3.7%** ▲ from the previous year placing Harrisburg at **19th** overall in year-over-year rent growth.

Multifamily housing **demand** has been positive with **149**  $\blacktriangle$  units absorbed over the past twelve months. Absorption increased by **271**  $\blacktriangle$  units from the previous year's absorption loss of -**122**  $\checkmark$  units.