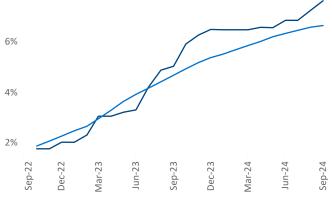

Advertised **rents** are at **\$1,442**, up **3.7%** ▲ from the previous year placing Harrisburg at **19th** overall in year-over-year rent growth.

Multifamily housing **demand** has been positive with **149**  $\blacktriangle$  units absorbed over the past twelve months. Absorption increased by **271**  $\blacktriangle$  units from the previous year's absorption loss of -**122**  $\checkmark$  units.