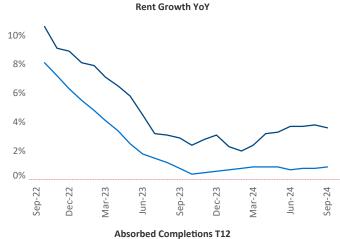

Advertised **rents** are at \$1,095, up 3.6% ▲ from the previous year placing Fort Wayne at 23rd overall in year-over-year rent growth.

Multifamily housing **demand** has been positive with **905**  $\triangle$  units absorbed over the past twelve months. Absorption increased by **845**  $\triangle$  units from the previous year's absorption gain of **60**  $\triangle$  units.