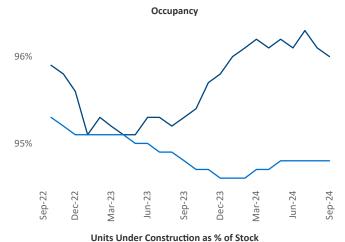

SEO Engineer Razvan-I.Cimpean@yardi.com Fort Wayne September 2024

**Fort Wayne** is the **106th** largest multifamily market with **27,104** completed units and **5,245** units in development, **1,290** of which have already broken ground.

Advertised **rents** are at \$1,095, up 3.6% ▲ from the previous year placing Fort Wayne at 23rd overall in year-over-year rent growth.

Multifamily housing **demand** has been positive with **905**  $\triangle$  units absorbed over the past twelve months. Absorption increased by **845**  $\triangle$  units from the previous year's absorption gain of **60**  $\triangle$  units.

Employment in Fort Wayne has grown by 0.9% ▲ over the past 12 months, while hourly wages have risen by 1.0% ▲ YoY to \$31.07 according to the *Bureau of Labor Statistics*.











## **DISCLAIMER**

ALTHOUGH EVERY EFFORT IS MADE TO ENSURE THE ACCURACY, TIMELINESS AND COMPLETENESS OF THE INFORMATION PROVIDED IN THIS PUBLICATION, THE INFORMATION IS PROVIDED "AS IS" AND YARDI MATRIX DOES NOT GUARANTEE, WARRANT, REPRESENT OR UNDERTAKE THAT THE INFORMATION PROVIDED IS CORRECT, ACCURATE, CURRENT OR COMPLETE. YARDI MATRIX IS NOT LIABLE FOR ANY LOSS, CLAIM, OR DEMAND ARISING DIRECTLY OR INDIRECTLY FROM ANY USE OR RELIANCE UPON THE INFORMATION CONTAINED HEREIN.

## **COPYRIGHT NOTICE**

This document, publication and/or presentation (collectively, 'document') is protected by copyright, trademark and other intellectual property laws. Use of this document is subject to the terms and conditions of Yardi Systems, Inc. dba Yardi Matrix's Terms of Use <a href="http://www.y