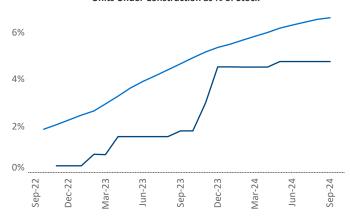

EO Engineer Razvan-I.Cimpean@yardi.com Fort Wayne September 2024

**Fort Wayne** is the **106th** largest multifamily market with **27,104** completed units and **5,245** units in development, **1,290** of which have already broken ground.

Advertised **rents** are at \$1,095, up 3.6% ▲ from the previous year placing Fort Wayne at 23rd overall in year-over-year rent growth.

Multifamily housing **demand** has been positive with **905**  $\triangle$  units absorbed over the past twelve months. Absorption increased by **845**  $\triangle$  units from the previous year's absorption gain of **60**  $\triangle$  units.

Employment in Fort Wayne has grown by 0.9% ▲ over the past 12 months, while hourly wages have risen by 1.0% ▲ YoY to \$31.07 according to the *Bureau of Labor Statistics*.











## **DISCLAIMER**

ALTHOUGH EVERY EFFORT IS MADE TO ENSURE THE ACCURACY, TIMELINESS AND COMPLETENESS OF THE INFORMATION PROVIDED IN THIS PUBLICATION, THE INFORMATION IS PROVIDED "AS IS" AND YARDI MATRIX DOES NOT GUARANTEE, WARRANT, REPRESENT OR UNDERTAKE THAT THE INFORMATION PROVIDED IS CORRECT, ACCURATE, CURRENT OR COMPLETE. YARDI MATRIX IS NOT LIABLE FOR ANY LOSS, CLAIM, OR DEMAND ARISING DIRECTLY OR INDIRECTLY FROM ANY USE OR RELIANCE UPON THE INFORMATION CONTAINED HEREIN.

## **COPYRIGHT NOTICE**

This document, publication and/or presentation (collectively, 'document') is protected by copyright, trademark and other intellectual property laws. Use of this document is subject to the terms and conditions of Yardi Systems, Inc. dba Yardi Matrix's Terms of Use <a href="http://www.yar