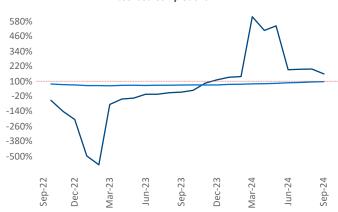

Advertised **rents** are at \$1,095, up 3.6% ▲ from the previous year placing Fort Wayne at 23rd overall in year-over-year rent growth.

Multifamily housing **demand** has been positive with **905**  $\triangle$  units absorbed over the past twelve months. Absorption increased by **845**  $\triangle$  units from the previous year's absorption gain of **60**  $\triangle$  units.