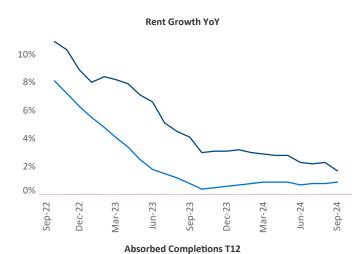

Jeff Adler Vice President Jeff.Adler@yardi.com

82

(70)

Razvan Cimpean **SEO Engineer** Razvan-I.Cimpean@yardi.com El Paso September 2024

year placing El Paso at 65th overall in year-over-year rent

Multifamily housing demand has been positive with 210 A units absorbed over the past twelve months. Absorption increased by 66 ▲ units from the previous year's absorption gain of 144 ▲ units.