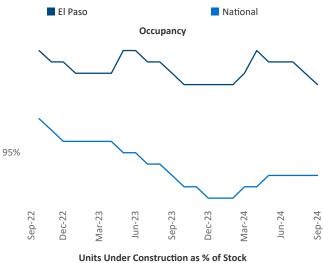

Jeff Adler Vice President Jeff.Adler@yardi.com

82

(70)

Razvan Cimpean **SEO Engineer** Razvan-I.Cimpean@yardi.com El Paso September 2024

year placing El Paso at 65th overall in year-over-year rent

Multifamily housing demand has been positive with 210 A units absorbed over the past twelve months. Absorption increased by 66 ▲ units from the previous year's absorption gain of 144 ▲ units.